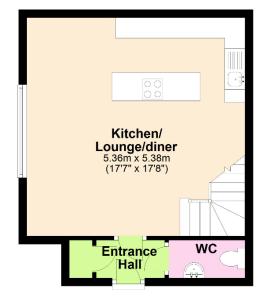

#### **Ground Floor** Approx. 33.3 sq. metres (358.5 sq. feet)

### First Floor

Tenure: Freehold

Approx. 28.9 sq. metres (310.6 sq. feet)

Total area: approx. 62.2 sq. metres (669.1 sq. feet)

This floorplan is not to scale. It's for guidance only and accuracy is not guaranteed. Plan produced using PlanUp