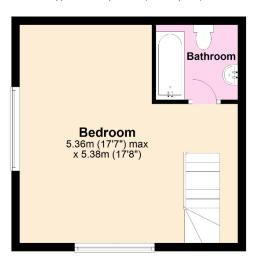

#### **Ground Floor** Approx. 33.3 sq. metres (358.5 sq. feet)

### First Floor

Tenure: Freehold

Approx. 28.9 sq. metres (310.6 sq. feet)

Total area: approx. 62.2 sq. metres (669.1 sq. feet)

This floorplan is not to scale. It's for guidance only and accuracy is not guaranteed. Plan produced using PlanUp