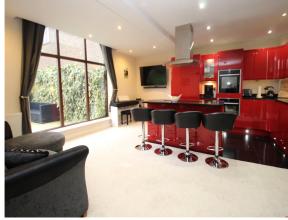

This much see property offers a stunning open plan Living/Kitchen/Dining Room with floor to ceiling windows and part vaulted ceiling, a Cloakroom, and a walk in storage cupboard.

The first floor hosts the stunning Master Bedroom suite and a spacious Bathroom.