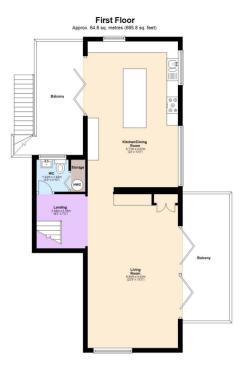

The Bi-Folds doors from the living areas open up onto the large balcony, offering wonderful views of the Gardens and the spacious outside.

With Off-Street Parking and a Garage, that has been converted to the Gym, this luxurious and stylish home offers a cosy and inviting living space with a bright and inviting atmosphere throughout.

Bedroom 3 422m×4.14m (1310°×137°)

**Boxmoor** 

01442 233345

**Ground Floor** 

Tenure: Freehold
Council Tax Band: F

EPC Rating: F

Main area: Approx. 184.9 sq. metres (1990.4 sq. feet)
Plus autbulldings, approx. 51 s sq. metres (555.0 sq. feet)
This floorplan is not to seels. It's for guidance only and accuracy is not guaranteed.
Plean produced using Plants.