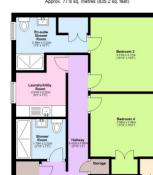

Bedroom 3 422m×4.14m (1310°×137°)

**Boxmoor** 

01442 233345

**Ground Floor** 

Tenure: Freehold
Council Tax Band: F

EPC Rating: F

Main area: Approx. 184.9 sq. metres (1990.4 sq. feet)
Plus autbulldings, approx. 51 s sq. metres (555.0 sq. feet)
This floorplan is not to seels. It's for guidance only and accuracy is not guaranteed.
Plean produced using Plants.