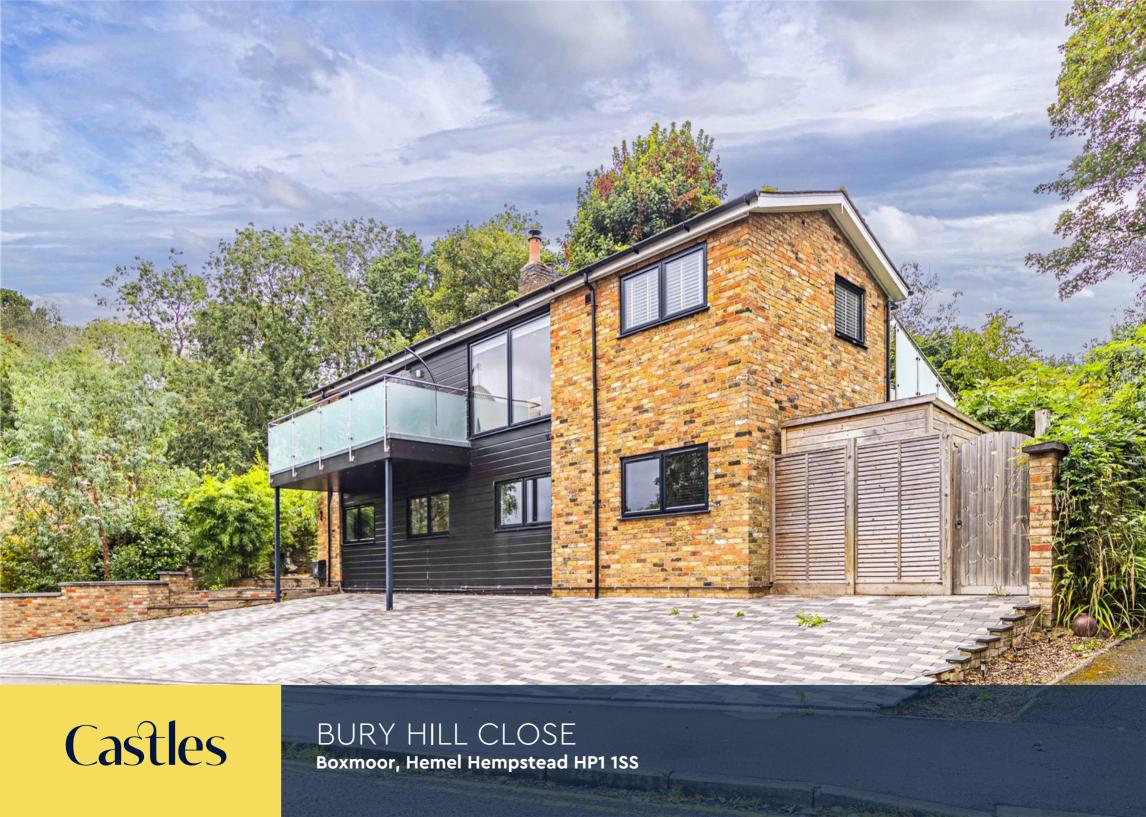

## **BURY HILL CLOSE**

### **Boxmoor, Hemel Hempstead HP1 1SS**

**£1,000,000** (Freehold)

# Castles

This stunning and individual 5 Bedroom Detached home has been re-modelled and refurbished to an extremely high specification.

5

This modern property boasts 5 Bedrooms, 2 Reception Rooms, 3 Bathrooms, Utility and Downstairs WC.