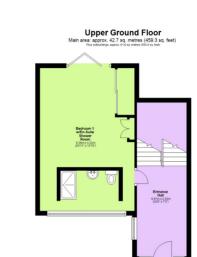

Bedroom 3 422m×4.14m (1310°×137°)

**Boxmoor** 

01442 233345

**Ground Floor** 

Tenure: Freehold
Council Tax Band: F

EPC Rating: F

Main area: Approx. 184.9 sq. metres (1990.4 sq. feet)
Plus autbulldings, approx. 51 s sq. metres (555.0 sq. feet)
This floorplan is not to seels. It's for guidance only and accuracy is not guaranteed.
Plean produced using Plants.