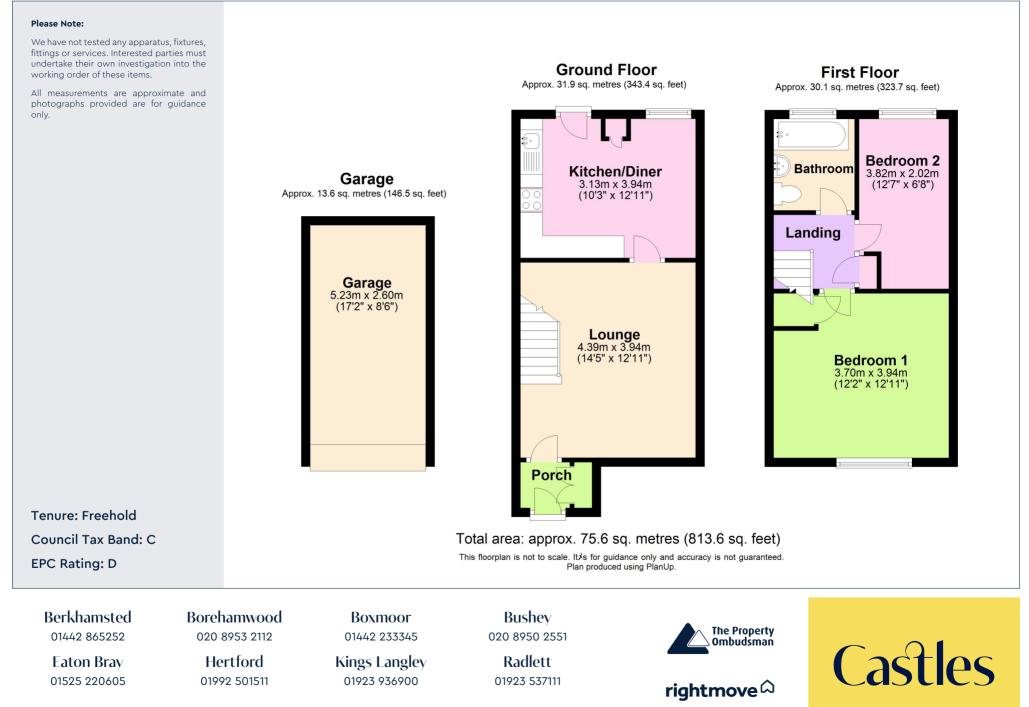

## Castles

A well presented Two Bedroom home situated in the popular location of Chaulden Vale.

This modern Mid Terrace property briefly benefits from: Entrance Porch, Lounge, Re-Fitted Kitchen/Diner, Two Bedrooms and a Family Bathroom.

The property is situated within close proximity to local amenities, highly acclaimed Junior & Secondary Schools and Hemel Hempstead Train Station, providing fast & frequent links into London Euston.

Specifications MID TERRACE 2 BEDROOMS 1 RECEPTION OPEN KITCHEN/DINER GARAGE BEAUTIFULLY PRESENTED GREAT LOCATION

To the outside there are attractive front and rear Gardens and a Garage.