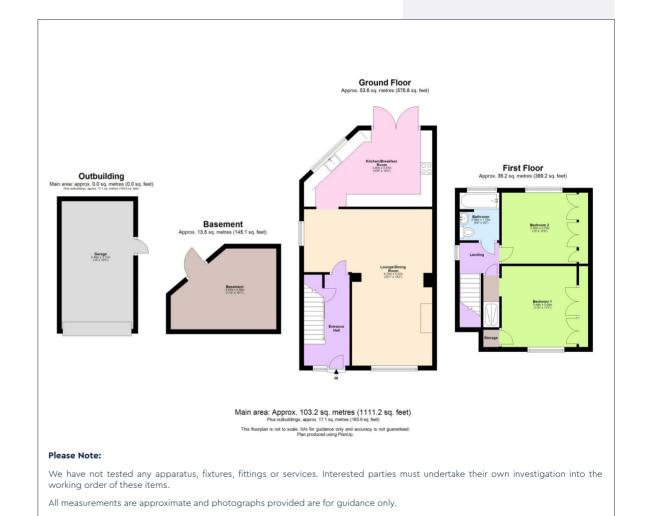

## Corner Hall, Hemel Hempstead HP3 9HB

£400,000

(Freehold)

2

Situated on Lamsey Road, this Two Bedroom Semi Detached property boasts unparalleled proximity to Hemel Hempstead Town and its bustling train station, making commuting a breeze and putting a plethora of amenities at your fingertips.

Two generous Bedrooms, with the principle Bedroom hosting an attached dedicated Shower Room, offering privacy and convenience.

With the added benefit of planning permission (subject to planning), this property presents an exciting opportunity to extend and tailor the space to suit your evolving needs and lifestyle.

Say goodbye to the hassle of street parking with your own off-road parking space. Additionally, the external Garage provides extra storage or workshop space, adding to the convenience and functionality of this remarkable home.