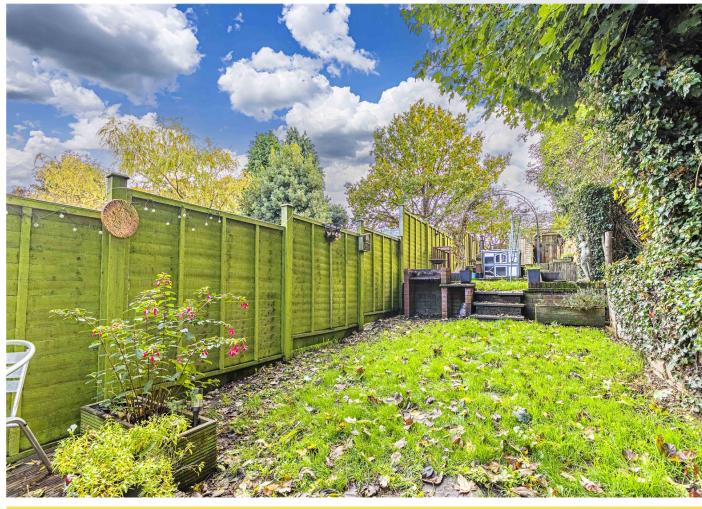

The dual-aspect Living Room is bathed in natural light and boasts stunning views of surrounding green spaces. It opens directly onto a large, split-level Rear Garden, perfect for family gatherings and summer entertaining. The Open-Plan Kitchen/Dining Room is equally bright and features both wall and floor-mounted units.

### **Specifications**

- FAMILY HOME
- 4 BEDROOM
- FN-SUITE TO MASTER
- DRIVEWAY PARKING
- HIGHLY SOUGHT AFTER LOCATION
- WALKING DISTANCE TO LOCAL AMENITIES
- PRIVATE REAR GARDEN

The large Rear Garden is a standout feature, taking full advantage of the serene views across the open field, complete with seating and lawn areas.