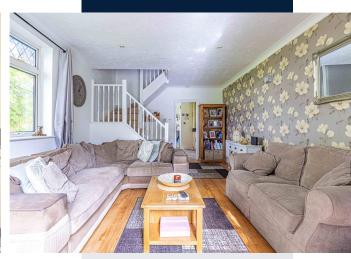

The dual-aspect Living Room is bathed in natural light and boasts stunning views of surrounding green spaces. It opens directly onto a large, split-level Rear Garden, perfect for family gatherings and summer entertaining. The Open-Plan Kitchen/Dining Room is equally bright and features both wall and floor-mounted units.