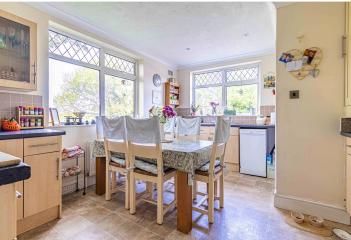

The dual-aspect Living Room is bathed in natural light and boasts stunning views of surrounding green spaces. It opens directly onto a large, split-level Rear Garden, perfect for family gatherings and summer entertaining. The Open-Plan Kitchen/Dining Room is equally bright and features both wall and floor-mounted units.