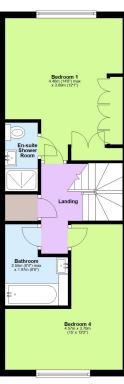

bright, flexible living across three floors. With an additional room and abundant storage, this property is ideal for family life.

Upstairs, the First Floor includes a generous Master Bedroom with En-suite, a second Double Bedroom, and a modern Family Bathroom. The property also has a versatile extra room, currently used as a Bedroom, and a third large Bedroom with French doors leading to private front access.

#### First Floor

Approx. 40.5 sq. metres (436.0 sq. feet)

Total area: approx. 131.3 sq. metres (1412.9 sq. feet)

This floorplan is not to scale. It's for guidance only and accuracy is not guaranteed. Plan produced using PlanUp.