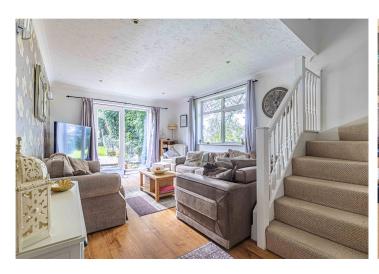

The dual-aspect Living Room is bathed in natural light and boasts stunning views of surrounding green spaces. It opens directly onto a large, split-level Rear Garden, perfect for family gatherings and summer entertaining. The Open-Plan Kitchen/Dining Room is equally bright and features both wall and floor-mounted units.