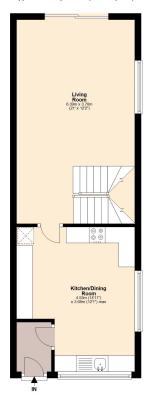

The dual-aspect Living Room is bathed in natural light and boasts stunning views of surrounding green spaces. It opens directly onto a large, split-level Rear Garden, perfect for family gatherings and summer entertaining. The Open-Plan Kitchen/Dining Room is equally bright and features both wall and floor-mounted units.

### Ground Floor

Approx. 40.7 sq. metres (438.6 sq. feet)