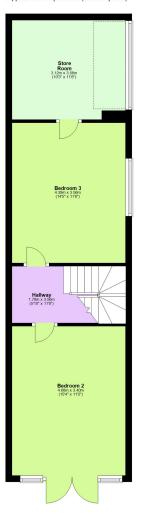

### **Lower Ground Floor**

Approx. 50.0 sq. metres (538.3 sq. feet)

### Ground Floor

Approx. 40.7 sq. metres (438.6 sq. feet)

#### First Floor

Approx. 40.5 sq. metres (436.0 sq. feet)

Total area: approx. 131.3 sq. metres (1412.9 sq. feet)

This floorplan is not to scale. It's for guidance only and accuracy is not guaranteed. Plan produced using PlanUp.