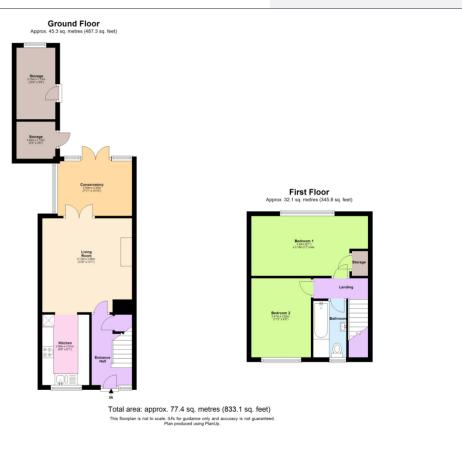

Entrance Hall leading to the Lounge and in turn this room leads to the re-fitted Kitchen.

Two superb sized Bedrooms along with the refurbished Family Bathroom complete the first floor accomodation.

Outside the Rear Garden is mature with an extensive patio area for those Sunday afternoon BBQ's with family and friends alike.