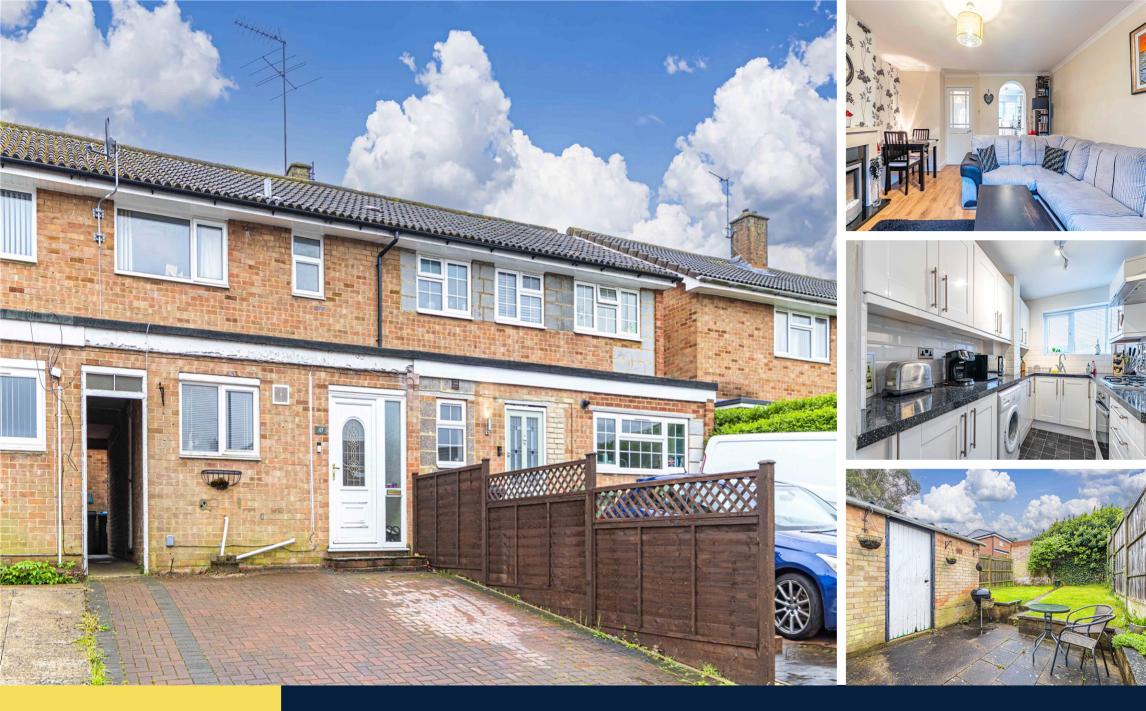

## £375,000

(Freehold)

Castles Estate Agents bring to the market, this excellent Two Double Bedroom property with Off Street Parking for two cars.

Set within the popular Gadebridge location and close proximity to Boxmoor, this home comprises of the following:

Entrance Hall leading to the Lounge and in turn this room leads to the re-fitted Kitchen.

Two superb sized Bedrooms along with the refurbished Family Bathroom complete the first floor accomodation.

Outside the Rear Garden is mature with an extensive patio area for those Sunday afternoon BBQ's with family and friends alike.

The Driveway with Off Street Parking for two cars - side by side - make this the perfect home for all would be buyers.