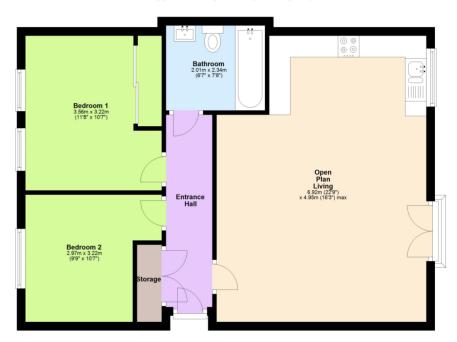

## First Floor

Approx. 64.2 sq. metres (690.8 sq. feet)

Total area: approx. 64.2 sq. metres (690.8 sq. feet)

This floorplan is not to scale. It's for guidance only and accuracy is not guaranteed. Plan produced using PlanUp.