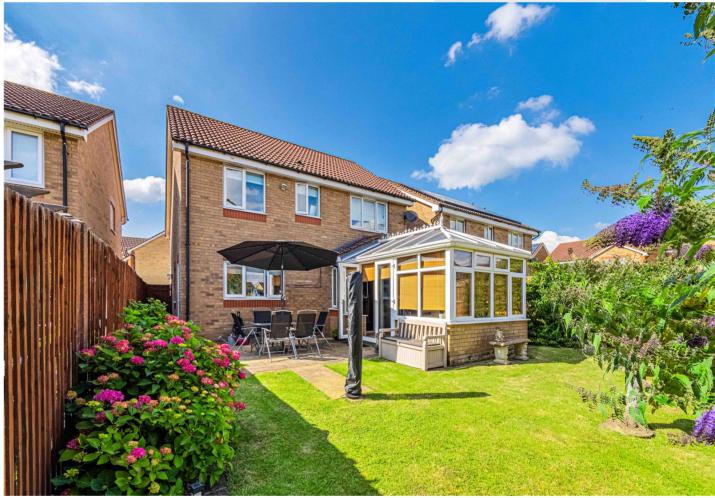

Benefits of this charming home include: Kitchen/Breakfast Room, separate Dining Room, Downstairs WC, Conservatory, 4 large Bedrooms with En-Suite to Master, Family Bathroom, well maintained mature Rear Garden with Patio Area, Garage and Off Road Parking.

### Specifications

- DETACHED FAMILY HOME
- 4 BEDROOMS
- KITCHEN/BREAKFAST ROOM
- DINING ROOM
- CONSERVATORY
- DOWNSTAIRS WC
- EN SUITE TO MASTER
- DRIVEWAY
- OFF ROAD PARKING
- GARAGE

The well-maintained Garden and Conservatory provide a tranquil space to unwind and enjoy the outdoors.