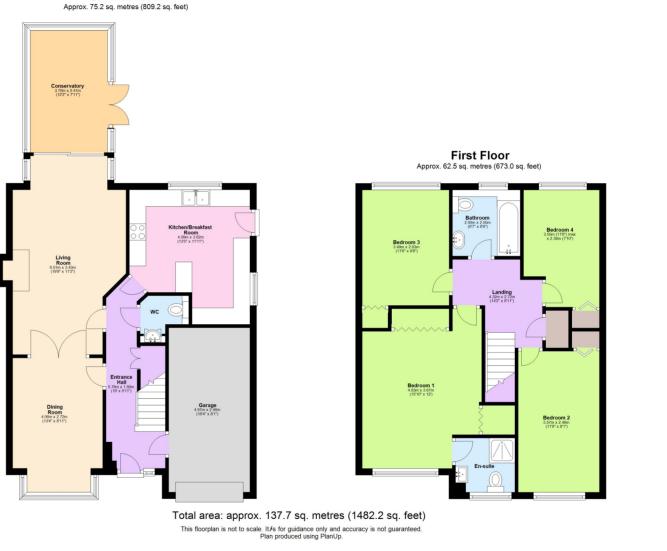

Benefits of this charming home include: Kitchen/Breakfast Room, separate Dining Room, Downstairs WC, Conservatory, 4 large Bedrooms with En-Suite to Master, Family Bathroom, well maintained mature Rear Garden with Patio Area, Garage and Off Road Parking.

### Specifications

- DETACHED FAMILY HOME
- 4 BEDROOMS
- KITCHEN/BREAKFAST ROOM
- DINING ROOM
- CONSERVATORY
- DOWNSTAIRS WC
- EN SUITE TO MASTER
- DRIVEWAY
- OFF ROAD PARKING
- GARAGE

The well-maintained Garden and Conservatory provide a tranquil space to unwind and enjoy the outdoors.