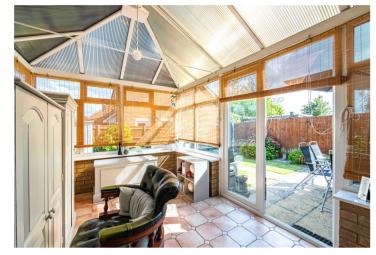

Benefits of this charming home include: Kitchen/Breakfast Room, separate Dining Room, Downstairs WC, Conservatory, 4 large Bedrooms with En-Suite to Master, Family Bathroom, well maintained mature Rear Garden with Patio Area, Garage and Off Road Parking.

### Specifications

- DETACHED FAMILY HOME
- 4 BEDROOMS
- KITCHEN/BREAKFAST ROOM
- DINING ROOM
- CONSERVATORY
- DOWNSTAIRS WC
- EN SUITE TO MASTER
- DRIVEWAY
- OFF ROAD PARKING
- GARAGE

The well-maintained Garden and Conservatory provide a tranquil space to unwind and enjoy the outdoors.