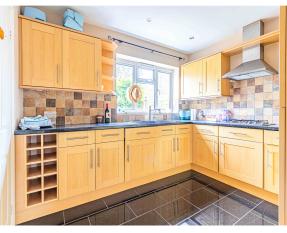

This home offers: An Entrance Hall that opens up to a light and spacious Lounge/Diner, re-tiled Kitchen, Utility area and Cloakroom all on the Ground Floor. On the First Floor you have 3 Bedrooms and a Family Bathroom.