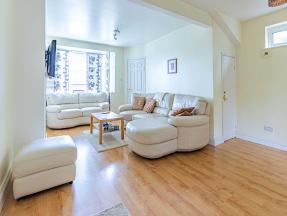

This home offers: An Entrance Hall that opens up to a light and spacious Lounge/Diner, re-tiled Kitchen, Utility area and Cloakroom all on the Ground Floor. On the First Floor you have 3 Bedrooms and a Family Bathroom.