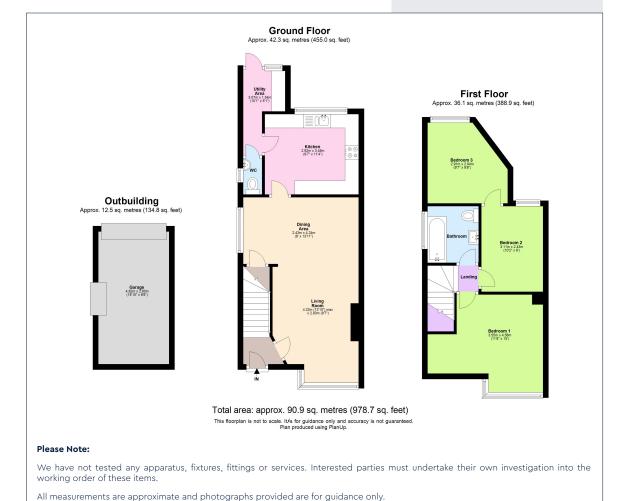

This home offers: An Entrance Hall that opens up to a light and spacious Lounge/Diner, re-tiled Kitchen, Utility area and Cloakroom all on the Ground Floor. On the First Floor you have 3 Bedrooms and a Family Bathroom.

External is a private, re-landscaped Rear Garden with a new Patio. The property also comes with a Garage that has potential to be converted into Office Space.

Tenure: Freehold Council Tax Band: D **EPC Rating: D** 