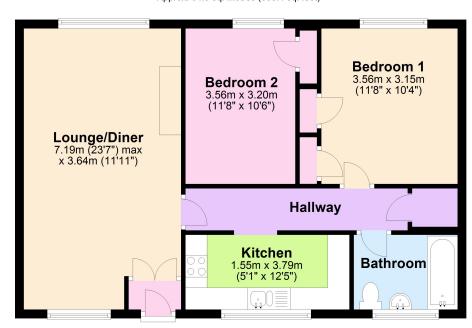

## **Ground Floor**

Approx. 64.9 sq. metres (698.4 sq. feet)

Total area: approx. 64.9 sq. metres (698.4 sq. feet)

This floorplan is not to scale. It's for guidance only and accuracy is not guaranteed.

Plan produced using PlanUp.