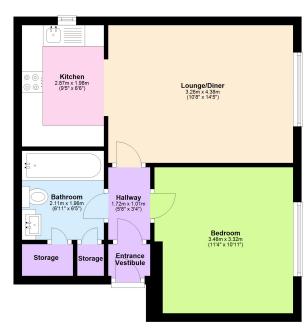

## Third Floor

Approx. 40.3 sq. metres (433.8 sq. feet)

Total area: approx. 40.3 sq. metres (433.8 sq. feet)

This floorplan is not to scale. It's for guidance only and accuracy is not guaranteed.

Plan produced using PlanUp.