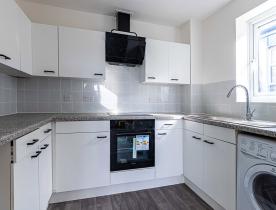

OFFERED WITH NO CHAIN this well-proportioned Apartment benefits from: COMMUNAL SECURITY PHONE ENTRANCE, INNER HALLWAY, FITTED KITCHEN, LOUNGE/DINING ROOM, BATHROOM with SHOWER, PRIVATE GATED RESIDENTS PARKING and ELECTRIC HEATING THROUGHOUT.