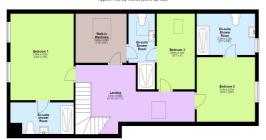

First Floor Approx. 75.2 sq. metres (809.8 sq. feet)

Total area: approx. 165.0 sq. metres (1776.5 sq. feet)
This floorplan is not to scale. It/d for guidance only and accuracy is not guaranteed.
Plan produced using Planty.