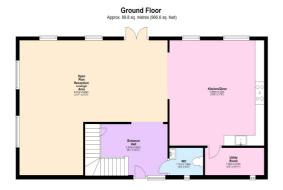

First Floor Approx. 75.2 sq. metres (809.8 sq. feet)

Total area: approx. 165.0 sq. metres (1776.5 sq. feet)
This floorplan is not to scale. It/d for guidance only and accuracy is not guaranteed.
Plan produced using Planty.