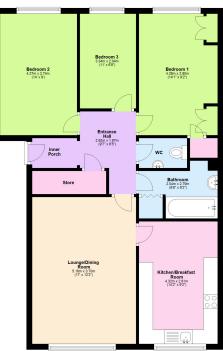

First Floor

Total area: approx. 78.9 sq. metres (849.1 sq. feet) This floorplan is not to scale. It/s for guidance only and accuracy is not guaranteed Plan produced using PlanUp,