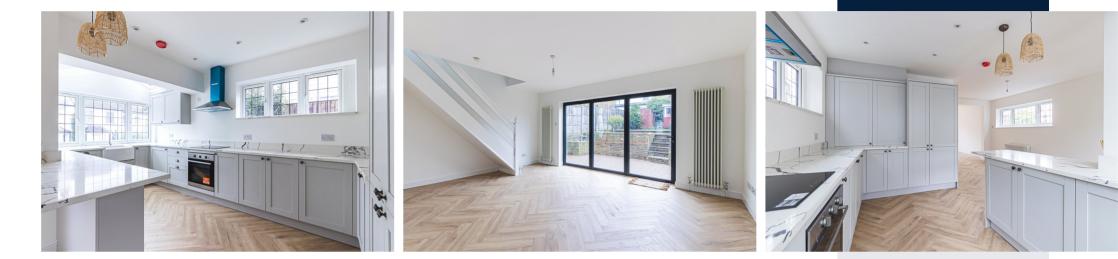

The ground floor offers a warm welcome as you go straight into the spacious and light living area. The clean lines and feature windows offer a sense of style while the kitchen extends out into a light, bright and very well-designed area which is perfect for entertaining. The orangery style skylights bring the outside in and give a wonderful ambience to the entire area.

The dining area leads seamlessly into the generous living space which opens using bi-fold doors into the garden area, which is brick laid to patio. A downstairs WC and utility space adds to the thoughtful configuration.