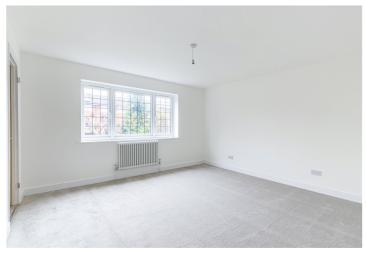

The ground floor offers a warm welcome as you go straight into the spacious and light living area. The clean lines and feature windows offer a sense of style while the kitchen extends out into a light, bright and very well-designed area which is perfect for entertaining. The orangery style skylights bring the outside in and give a wonderful ambience to the entire area.

The dining area leads seamlessly into the generous living space which opens using bi-fold doors into the garden area, which is brick laid to patio. A downstairs WC and utility space adds to the thoughtful configuration.