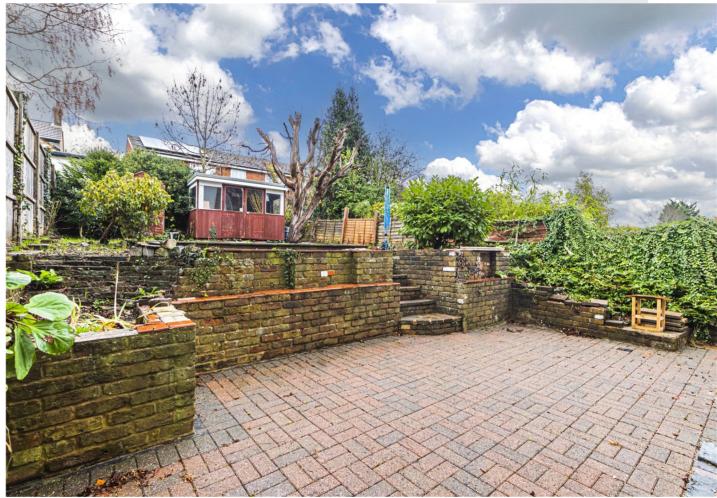

The dining area leads seamlessly into the generous living space which opens using bi-fold doors into the garden area, which is brick laid to patio. A downstairs WC and utility space adds to the thoughtful configuration.