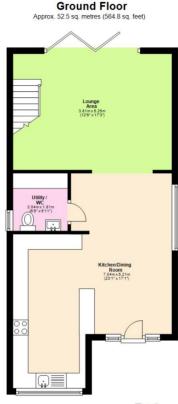

First Floor

Approx. 48.4 sq. metres (521.1 sq. feet)

Total area: approx. 100.9 sq. metres (1085.9 sq. feet) This floorplan is not to scale. It/s for guidance only and accuracy is not guaranteed. Plan produced using PlanUp.