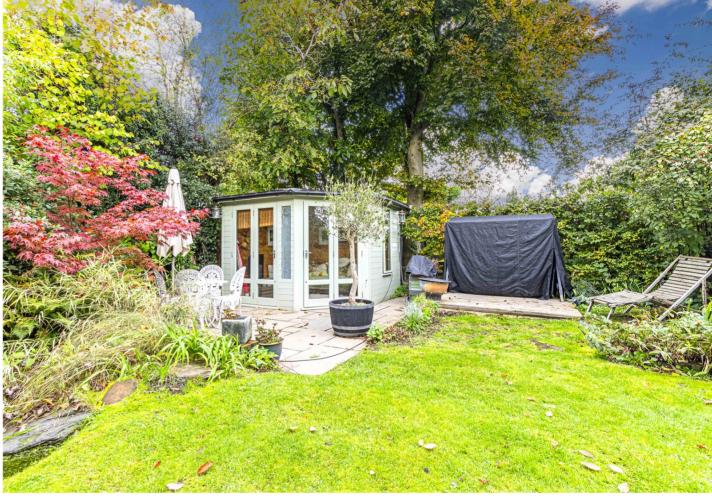

Designed with two Patio areas and a large manicured Lawn, it is perfect for entertaining. A Garden Room at the end of the enclosed and tree-lined area adds further intrigue and offers more flexibility when it comes to finding places for a Home Office, Hobby Room or "man" Cave.