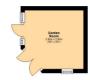

Tenure: Freehold
Council Tax Band: F

**EPC Rating: D** 

Main area: Approx. 161.0 sq. metres (1732.5 sq. feet)
Plus outbuildings, approx. 79 sq. metres (85.1 sq. feet)
This floorplan is not to scale. It/5 for gradience only and accuracy is not guaranteed. Plant produced using Plantly.