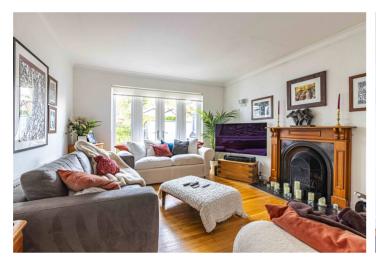

The Kitchen is fitted with integral appliances and a double eye-level oven, Central Island with Breakfast Bar and many good quality units and worktops.

The downstairs space is enhanced with two further rooms, one of which opens through double doors onto a large and secluded Garden. They include a feature fireplace, leaded light bay windows and high quality wooden parquet flooring.