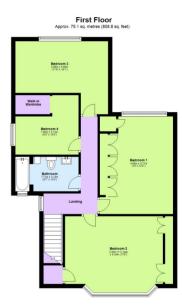

The first floor boasts 4 large Bedrooms - one fitted with a Walk-in wardrobe, all of which are served by an opulent family Bathroom.

Tenure: Freehold
Council Tax Band: F

**EPC Rating: D** 

Main area: Approx. 161.0 sq. metres (1732.5 sq. feet)
Plus outbuildings, approx. 79 sq. metres (85.1 sq. feet)
This floorplan is not to scale. It/5 for gradience only and accuracy is not guaranteed. Plant produced using Plantly.