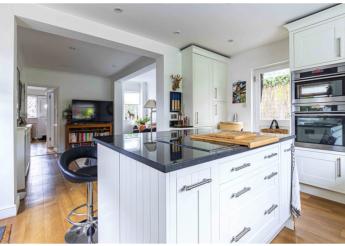

The Kitchen is fitted with integral appliances and a double eye-level oven, Central Island with Breakfast Bar and many good quality units and worktops.

The downstairs space is enhanced with two further rooms, one of which opens through double doors onto a large and secluded Garden. They include a feature fireplace, leaded light bay windows and high quality wooden parquet flooring.