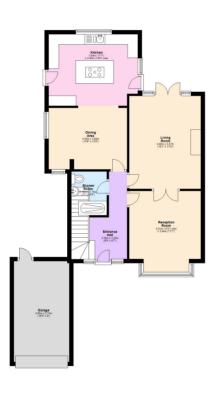

# Castles

This stunning and spacious Four Bedroom Detached property has obvious kerb appeal and offers an immediate invitation to any potential purchaser.

There is a very inviting Entrance within a large open porch area. The Hallways are large and light, offering access to a very modern downstairs Shower Room, large Kitchen, Dining Area and two further Reception areas.

The Kitchen is fitted with integral appliances and a double eye-level oven, Central Island with Breakfast Bar and many good quality units and worktops.

The downstairs space is enhanced with two further rooms, one of which opens through double doors onto a large and secluded Garden. They include a feature fireplace, leaded light bay windows and high quality wooden parquet flooring.

Designed with two Patio areas and a large manicured Lawn, it is perfect for entertaining. A Garden Room at the end of the enclosed and tree-lined area adds further intrigue and offers more flexibility when it comes to finding places for a Home Office, Hobby Room or "man" Cave.

Tenure: Freehold
Council Tax Band: F

**EPC Rating: D** 

Main area: Approx. 161.0 sq. metres (1732.5 sq. feet)
Plus outbuildings, approx. 79 sq. metres (85.1 sq. feet)
This floorplan is not to scale. It/5 for gradience only and accuracy is not guaranteed. Plant produced using Plantly.