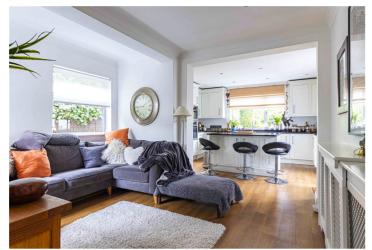

# Castles

This stunning and spacious Four Bedroom Detached property has obvious kerb appeal and offers an immediate invitation to any potential purchaser.

There is a very inviting Entrance within a large open porch area. The Hallways are large and light, offering access to a very modern downstairs Shower Room, large Kitchen, Dining Area and two further Reception areas.

The Kitchen is fitted with integral appliances and a double eye-level oven, Central Island with Breakfast Bar and many good quality units and worktops.

The downstairs space is enhanced with two further rooms, one of which opens through double doors onto a large and secluded Garden. They include a feature fireplace, leaded light bay windows and high quality wooden parquet flooring.