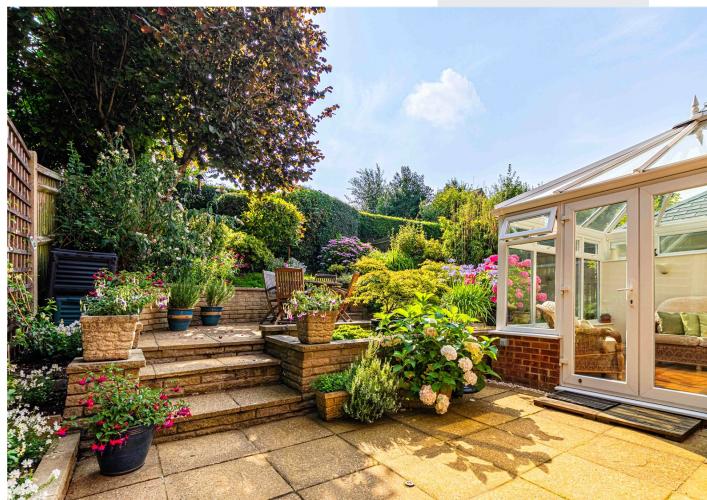

### Specifications

- 5 BEDROOMS
- 3 RECEPTIONS
- 2 BATHROOMS
- CONSERVATORY
- LANDSCAPED REAR GARDEN
- GARAGE
- OFF ROAD PARKING

The Rear Garden is beautifully arranged with several seating areas, colourful plants, mature shrubs and herbaceous borders.