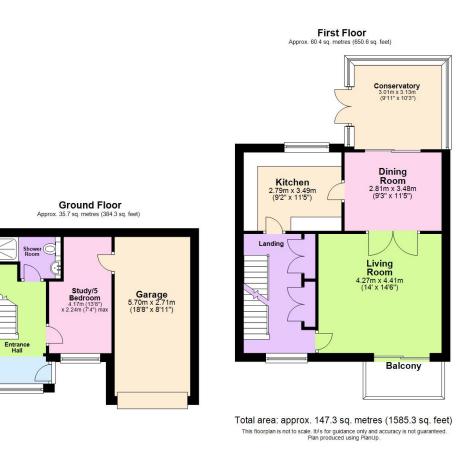

# Castles

A much loved 5 Bedroom Semi-Detached family home spread over just under 1,600sq ft with Garage and Off Road Parking.

The accommodation is spacious and flexible and comprises an Entrance Porch leading to a Hallway with doors to Bedroom 5/Study, with a personal door to the integral Garage. Also benefits from offering a refitted Shower Cloakroom on the Ground Floor and an authentic mahogany staircase leading to the First Floor.

On the First Floor is a spacious Landing with built in storage cupboards and doors to the fitted Kitchen and Living rooms. The Kitchen is custom fitted with modem appliances and offering a range of wall and base units and lovely views of the landscaped Rear Garden leading through to the Dining Room and Lounge featuring a balcony. Off the Dining Room is the Conservatory with double doors leading into the Garden.