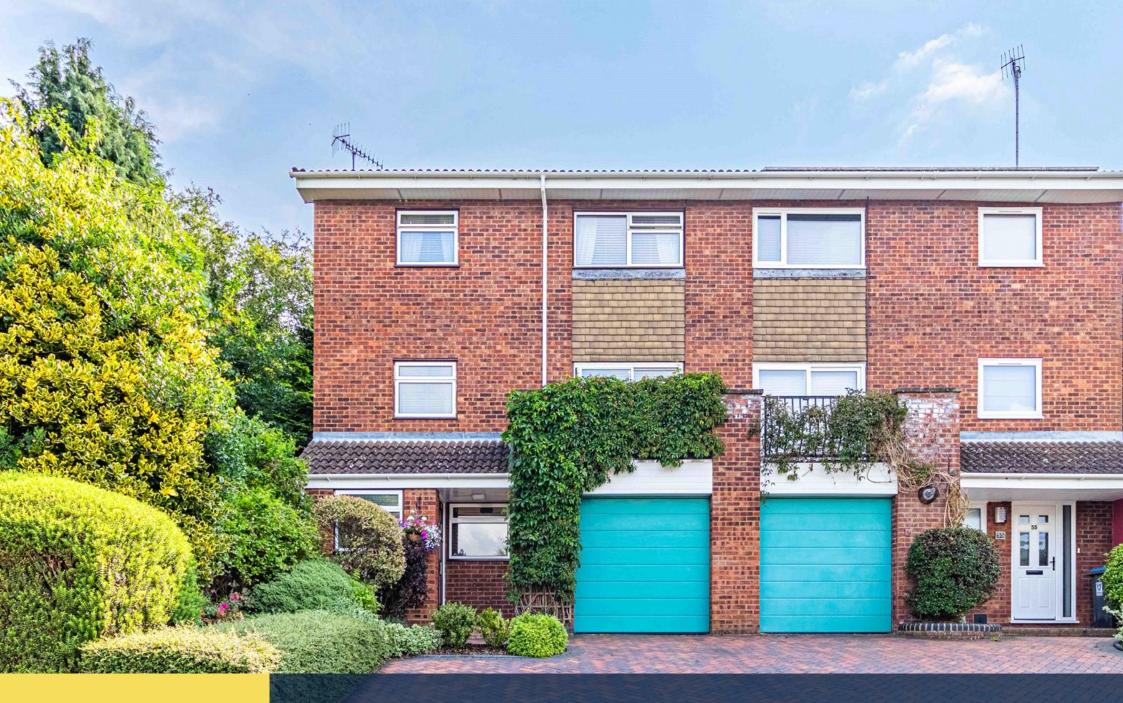

# Castles

A much loved 5 Bedroom Semi-Detached family home spread over just under 1,600sq ft with Garage and Off Road Parking.

The accommodation is spacious and flexible and comprises an Entrance Porch leading to a Hallway with doors to Bedroom 5/Study, with a personal door to the integral Garage. Also benefits from offering a refitted Shower Cloakroom on the Ground Floor and an authentic mahogany staircase leading to the First Floor.