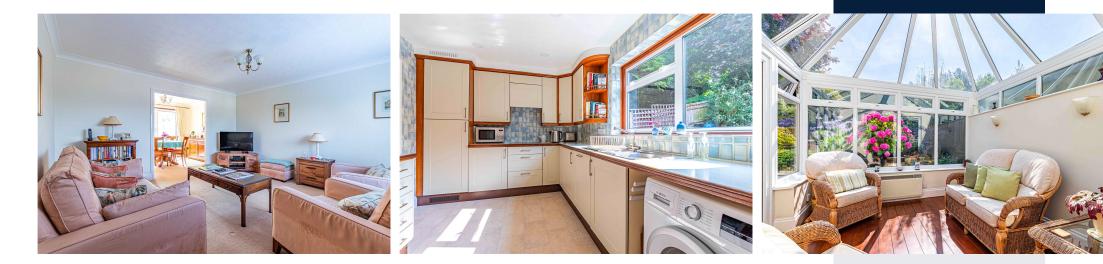

On the First Floor is a spacious Landing with built in storage cupboards and doors to the fitted Kitchen and Living rooms. The Kitchen is custom fitted with modem appliances and offering a range of wall and base units and lovely views of the landscaped Rear Garden leading through to the Dining Room and Lounge featuring a balcony. Off the Dining Room is the Conservatory with double doors leading into the Garden.