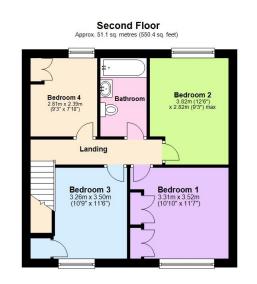

To the Second Floor are four good size Bedrooms, the Master with built in wardrobes, and a refitted Family Bathroom that is fully tiled with shower fittings.

Located at the back is an exclusive access leading back to the front of the property. To the front of the property is a Driveway offering Off-Street Parking for 2 vehicles and a remote controlled up and over door to the Garage. The property also benefits from Gas Central Heating and Double Glazing.