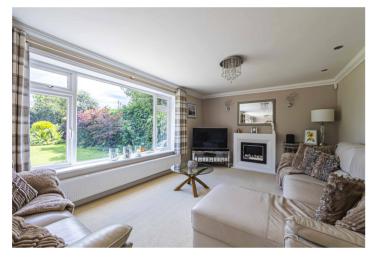

The attractive front opens up to a generous hallway which in turn leads into a very generous and well-designed kitchen, large living room complete with a feature fireplace, three bedrooms - one en-suite and a beautifully contemporary family bathroom.

At the heart of the home, the kitchen is sleek and tasteful with a double oven and hob, integrated appliances and a good range of different storage areas and worktops.

At the back of the house the light and bright living area offers plenty of space for a dining table and a large picture window to look out onto the immaculate landscaped garden. Sliding doors also lead to a large patio area. The sense of abundance continues with three further large bedrooms upstairs - three of which are en-suite (including a jack and jill). All have plenty of room for wardrobes and storage and the en-suite facilities are top of the range.