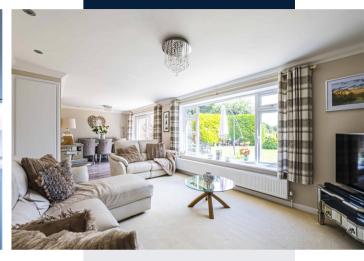

The attractive front opens up to a generous hallway which in turn leads into a very generous and well-designed kitchen, large living room complete with a feature fireplace, three bedrooms - one en-suite and a beautifully contemporary family bathroom.

At the heart of the home, the kitchen is sleek and tasteful with a double oven and hob, integrated appliances and a good range of different storage areas and worktops.

At the back of the house the light and bright living area offers plenty of space for a dining table and a large picture window to look out onto the immaculate landscaped garden. Sliding doors also lead to a large patio area. The sense of abundance continues with three further large bedrooms upstairs - three of which are en-suite (including a jack and jill). All have plenty of room for wardrobes and storage and the en-suite facilities are top of the range.