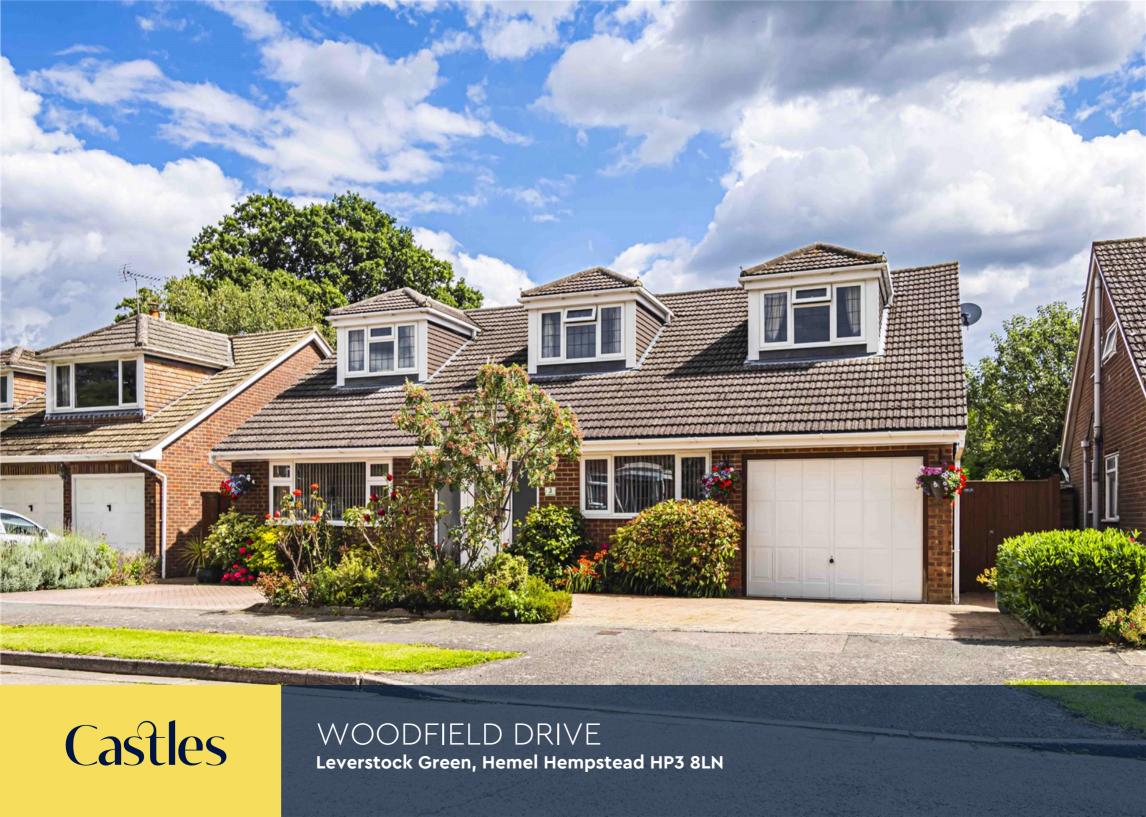

# **WOODFIELD DRIVE**

### Leverstock Green, Hemel Hempstead HP3 8LN

£925,000 (Freehold)

# Castles

This delightfully spacious 6 Bedroom Chalet property has been well considered in its design and offers many reasons for being a perfect buy.

There is an immediate advantage to this home thanks to off-road parking on a highly attractive brick paved driveway which can take at least 4 vehicles while a garage adds to the space available for off road parking or, with planning permission granted to extend from the kitchen through into the garage to create a new heart to this beautiful home.