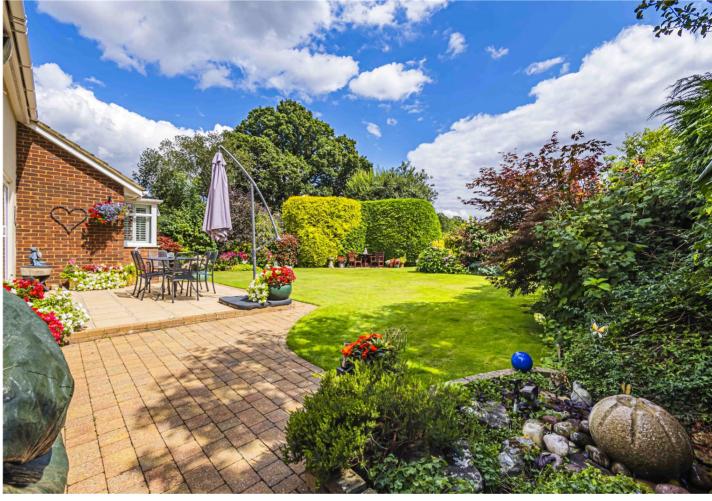

At the heart of the home, the kitchen is sleek and tasteful with a double oven and hob, integrated appliances and a good range of different storage areas and worktops.

At the back of the house the light and bright living area offers plenty of space for a dining table and a large picture window to look out onto the immaculate landscaped garden. Sliding doors also lead to a large patio area. The sense of abundance continues with three further large bedrooms upstairs - three of which are en-suite (including a jack and jill). All have plenty of room for wardrobes and storage and the en-suite facilities are top of the range.

## **Specifications**

- DETACHED CHALET HOME
- 6 BFDROOMS
- 1 RECEPTION
- 3 EN-SUITES
- PRIVATE GARDEN
- GARAGE
- OFF ROAD PARKING

It is clear that this is an ideal home for any discerning buyer.