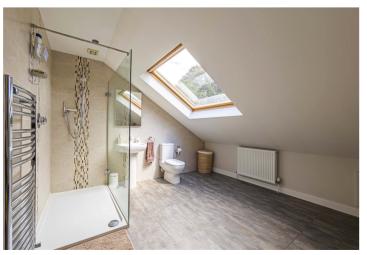

The attractive front opens up to a generous hallway which in turn leads into a very generous and well-designed kitchen, large living room complete with a feature fireplace, three bedrooms - one en-suite and a beautifully contemporary family bathroom.

At the heart of the home, the kitchen is sleek and tasteful with a double oven and hob, integrated appliances and a good range of different storage areas and worktops.

At the back of the house the light and bright living area offers plenty of space for a dining table and a large picture window to look out onto the immaculate landscaped garden. Sliding doors also lead to a large patio area. The sense of abundance continues with three further large bedrooms upstairs - three of which are en-suite (including a jack and jill). All have plenty of room for wardrobes and storage and the en-suite facilities are top of the range.