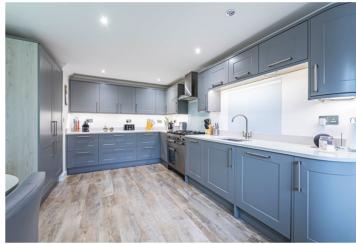

At the heart of the home, the kitchen is sleek and tasteful with a double oven and hob, integrated appliances and a good range of different storage areas and worktops.

At the back of the house the light and bright living area offers plenty of space for a dining table and a large picture window to look out onto the immaculate landscaped garden. Sliding doors also lead to a large patio area. The sense of abundance continues with three further large bedrooms upstairs - three of which are en-suite (including a jack and jill). All have plenty of room for wardrobes and storage and the en-suite facilities are top of the range.