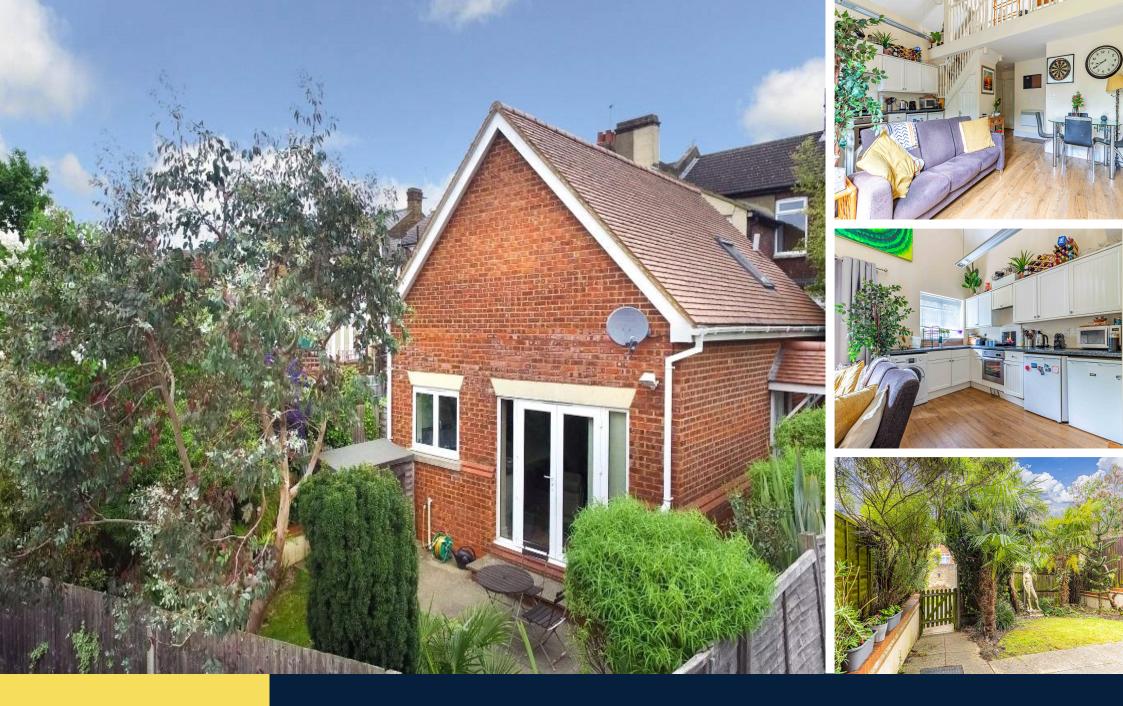

## Boxmoor, Hemel Hempstead HP1 1RF

£500,000

(Freehold)

Immaculately presented modern Detached house located in a soughtafter residential area.

This stunning property boasts Two spacious Bedrooms, ideal for a small family or professional couple.

The contemporary Kitchen is fully equipped with high-end appliances and ample storage space. The Open-Plan Living and Dining area is perfect for entertaining quests or relaxing after a long day.

The property benefits from a beautifully Landscaped Garden, providing a peaceful retreat from the hustle and bustle of city life. Tenure: Freehold

Council Tax Band: C

**EPC Rating: E** 

Approx. 41.0 sq. metres (440.8 sq. feet)