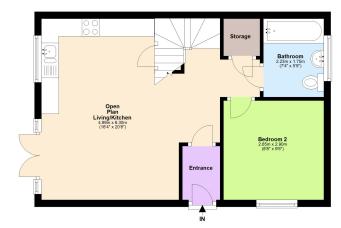

Council Tax Band: C

**EPC Rating: E** 

Approx. 41.0 sq. metres (440.8 sq. feet)

## Mezzanine

Approx. 21.5 sq. metres (231.6 sq. feet)

Total area: approx. 62.5 sq. metres (672.4 sq. feet)

This floorplan is not to scale. It's for guidance only and accuracy is not guaranteed.