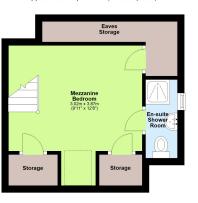

## Mezzanine

Approx. 21.5 sq. metres (231.6 sq. feet)

Total area: approx. 62.5 sq. metres (672.4 sq. feet)

This floorplan is not to scale. It's for guidance only and accuracy is not guaranteed.