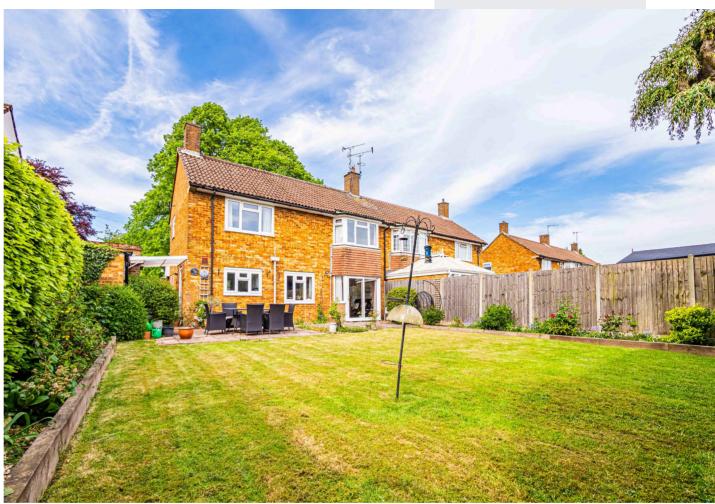

Outside, the home continues to impress. There's a detached single garage to the side, with a brick-built shed and useful outbuilding, plus off-street parking for one car. The front garden is lawned and screened with a mature hedge, adding privacy and charm. The rear garden is a real sun trap, enjoying a south-facing aspect and lovingly cared for by the current owners. It offers a patio area, mature hedge screening, and gated side access – perfect for enjoying the warmer months.

#### Specifications

- Three Bedrooms
- Semi-Detached
- Garage & Parking
- Two Reception Rooms
- Well planned kitchen
- Possibility to Extend
- Southern Facing Garden
- No Onward Chain

The rear garden is a real sun trap, enjoying a southfacing aspect