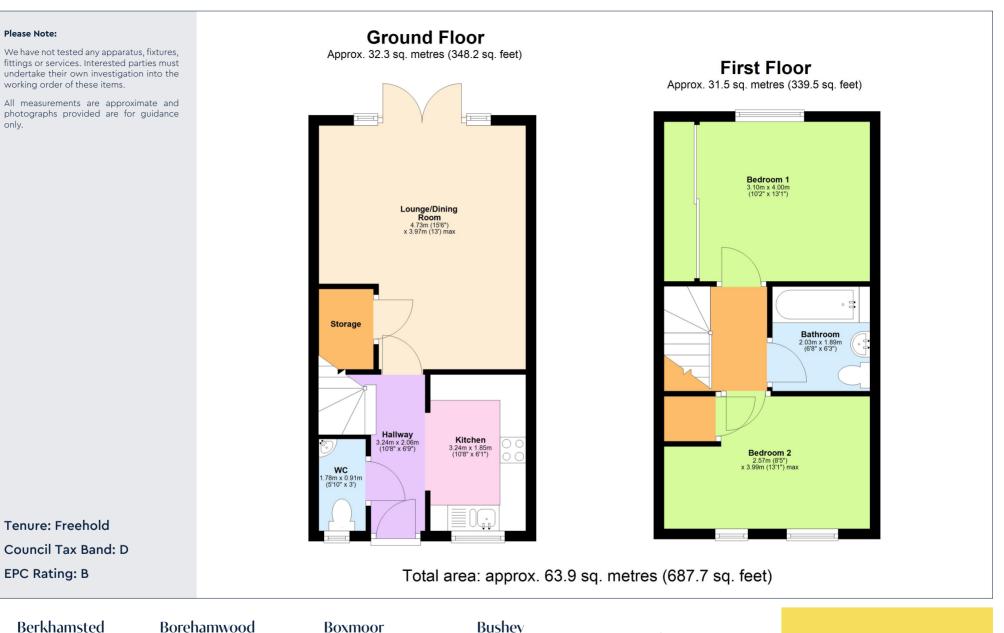

To the front of the property, a sleek shaker-style kitchen features a full range of integrated appliances. Tastefully designed, it offers ample cabinetry and counter space.

At the rear, the spacious living and dining area serves as the heart of the home. This light-filled space has been beautifully decorated and benefits from Patio Doors that open directly onto the rear Garden, creating a seamless connection between indoors and out. Upstairs, the first floor offers Two generous Double Bedrooms, both finished to an excellent standard. The principal bedroom includes fitted wardrobes, providing ample storage while maintaining a sleek and uncluttered look. The second bedroom is equally versatile and could be used as a guest room, nursery, or home office. A modern, fully tiled family bathroom completes the upper level. The rear garden is a standout feature of this property. Carefully landscaped by the current owners, it has been transformed into a private and inviting outdoor retreat. With two distinct patio areas, a rear pergola ideal for shaded seating or outdoor dining, and a useful garden shed, the space is perfectly suited for entertaining, gardening, or simply unwinding in the fresh air.