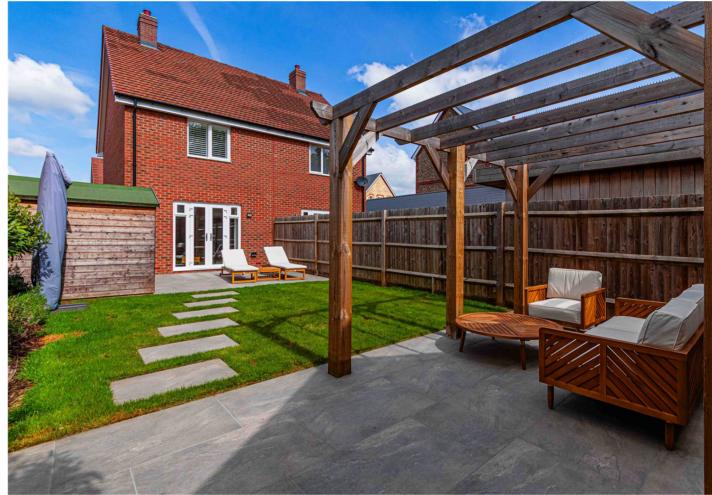

To the front of the property, a sleek shaker-style kitchen features a full range of integrated appliances. Tastefully designed, it offers ample cabinetry and counter space.

At the rear, the spacious living and dining area serves as the heart of the home. This light-filled space has been beautifully decorated and benefits from Patio Doors that open directly onto the rear Garden, creating a seamless connection between indoors and out. Upstairs, the first floor offers Two generous Double Bedrooms, both finished to an excellent standard. The principal bedroom includes fitted wardrobes, providing ample storage while maintaining a sleek and uncluttered look. The second bedroom is equally versatile and could be used as a guest room, nursery, or home office. A modern, fully tiled family bathroom completes the upper level. The rear garden is a standout feature of this property. Carefully landscaped by the current owners, it has been transformed into a private and inviting outdoor retreat. With two distinct patio areas, a rear pergola ideal for shaded seating or outdoor dining, and a useful garden shed, the space is perfectly suited for entertaining, gardening, or simply unwinding in the fresh air.

#### Specifications

- MODERN
- 2 DOUBLE BEDROOMS
- SEMI-DETACHED HOME
- 8 YEARS WARRANTY
- OPEN-PLAN
- LIVING/DINING AREA
- LANDSCAPED GARDEN
- DRIVEWAY PARKING
- CLOSE TO

BERKHAMSTED TOWN CENTRE

This exceptional home is move-in ready and located within a popular modern development, it combines quality, convenience, and comfort in equal measure.