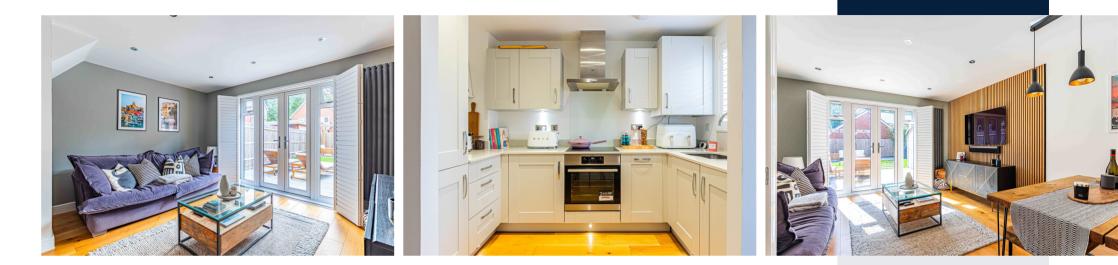

To the front of the property, a sleek shaker-style kitchen features a full range of integrated appliances. Tastefully designed, it offers ample cabinetry and counter space.

At the rear, the spacious living and dining area serves as the heart of the home. This light-filled space has been beautifully decorated and benefits from Patio Doors that open directly onto the rear Garden, creating a seamless connection between indoors and out. Upstairs, the first floor offers Two generous Double Bedrooms, both finished to an excellent standard. The principal bedroom includes fitted wardrobes, providing ample storage while maintaining a sleek and uncluttered look. The second bedroom is equally versatile and could be used as a guest room, nursery, or home office. A modern, fully tiled family bathroom completes the upper level. The rear garden is a standout feature of this property. Carefully landscaped by the current owners, it has been transformed into a private and inviting outdoor retreat. With two distinct patio areas, a rear pergola ideal for shaded seating or outdoor dining, and a useful garden shed, the space is perfectly suited for entertaining, gardening, or simply unwinding in the fresh air.