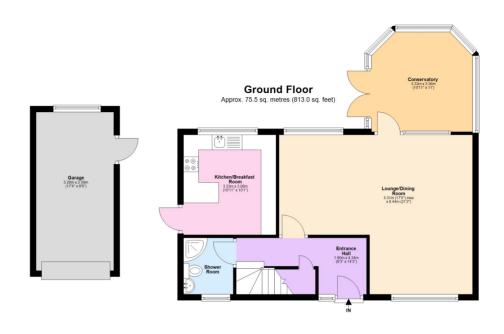

3

3 +

The Ground floor comprises a welcoming Entrance Hall, a light-filled and spacious Lounge/Dining room, and an adjoining Conservatory that provides a lovely outlook onto the rear Garden—perfect for year-round enjoyment. The Kitchen/Breakfast room is a practical space with direct access to the Garden, offering the ideal foundation for a modern reconfiguration. A convenient downstairs Shower Room adds to the functionality of the layout.

Tenure: Freehold
Council Tax Band: F

EPC Rating: tbc

First Floor
Approx. 52.3 sq. metres (562.9 sq. feet)

Total area: approx. 127.8 sq. metres (1375.9 sq. feet)

Berkhamsted 01442 865252

0...2 000202

Eaton Bray 01525 220605