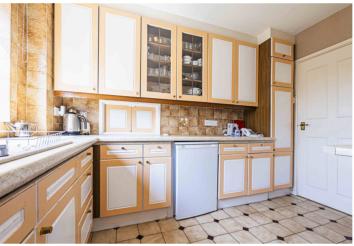

3

3 +

The Ground floor comprises a welcoming Entrance Hall, a light-filled and spacious Lounge/Dining room, and an adjoining Conservatory that provides a lovely outlook onto the rear Garden—perfect for year-round enjoyment. The Kitchen/Breakfast room is a practical space with direct access to the Garden, offering the ideal foundation for a modern reconfiguration. A convenient downstairs Shower Room adds to the functionality of the layout.