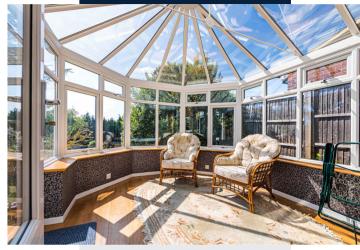

3

3 +

The Ground floor comprises a welcoming Entrance Hall, a light-filled and spacious Lounge/Dining room, and an adjoining Conservatory that provides a lovely outlook onto the rear Garden—perfect for year-round enjoyment. The Kitchen/Breakfast room is a practical space with direct access to the Garden, offering the ideal foundation for a modern reconfiguration. A convenient downstairs Shower Room adds to the functionality of the layout.