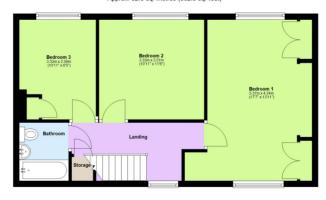

Upstairs, the property offers Three generous Bedrooms, all of which benefit from natural light and garden views, along with a well-appointed family Bathroom and built-in storage on the landing.

Outside, the property boasts a beautifully sized plot with scope for landscaping or future development (STPP). A detached Garage and Driveway parking for three to four vehicles further enhance the property's appeal, making it ideal for growing families or anyone seeking space and privacy.

Tenure: Freehold
Council Tax Band: F

EPC Rating: tbc

First Floor
Approx. 52.3 sq. metres (562.9 sq. feet)

Total area: approx. 127.8 sq. metres (1375.9 sq. feet)

Berkhamsted 01442 865252

0...2 000202

Eaton Bray 01525 220605