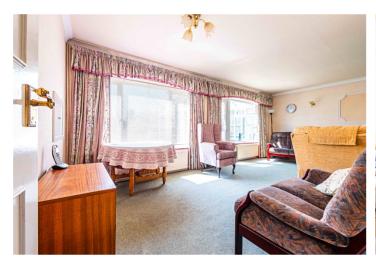

3

3 +

The Ground floor comprises a welcoming Entrance Hall, a light-filled and spacious Lounge/Dining room, and an adjoining Conservatory that provides a lovely outlook onto the rear Garden—perfect for year-round enjoyment. The Kitchen/Breakfast room is a practical space with direct access to the Garden, offering the ideal foundation for a modern reconfiguration. A convenient downstairs Shower Room adds to the functionality of the layout.