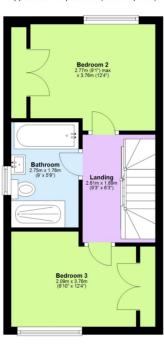

Upstairs, the first floor hosts Two generously sized Bedrooms and a stylish family bathroom. A third Double Bedroom is found on the second floor, complete with a Dressing area and ample eaves storage.

#### **Ground Floor**

Approx. 56.3 sq. metres (606.1 sq. feet)

First Floor

Approx. 29.6 sq. metres (318.9 sq. feet)

#### **Second Floor**

Approx. 18.5 sq. metres (199.1 sq. feet)

Tenure: Freehold

Council Tax Band: D

**EPC Rating: C** 

Total area: approx. 104.4 sq. metres (1124.2 sq. feet)

This floorplan is not to scale. It's for guidance only and accuracy is not guaranteed. Plan produced using PlanUp.