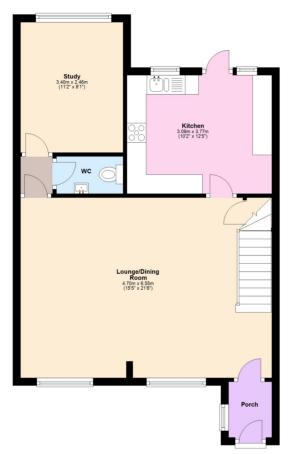

# Castles

Castles Estate Agents are delighted to present this Stylish and Spacious Four-Bedroom family home, offering versatile living across three well-designed floors.

As you step onto the front porch and enter, you're greeted by a bright and welcoming living area. To your right, a spacious Lounge and Dining area flow seamlessly in an Open-Plan design that spans the full depth of the home. Off the lounge, a flexible room awaits—ideal as a guest bedroom or a study, along with a convenient WC.

#### **Ground Floor**

Approx. 56.3 sq. metres (606.1 sq. feet)

First Floor

Approx. 29.6 sq. metres (318.9 sq. feet)