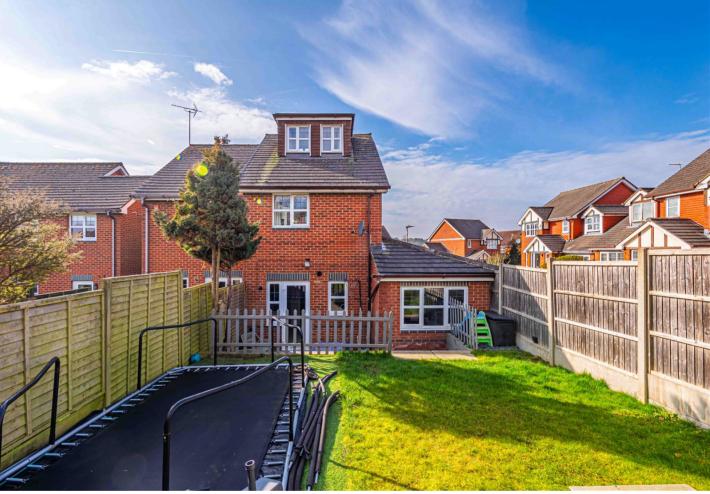

Outside, the private rear Garden includes a paved terrace adjacent to the house and a raised lawn area. The front of the property is complemented by a paved Driveway, providing parking for two cars.