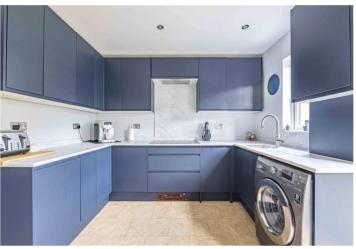

Moving further through the ground floor, you arrive at the Modern Kitchen, featuring contemporary cabinetry and sleek Quartz countertops. A door leads directly to the rear Garden, creating a perfect indoor-outdoor connection.