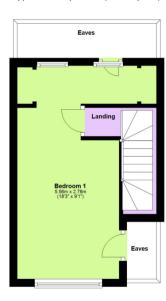

Upstairs, the first floor hosts Two generously sized Bedrooms and a stylish family bathroom. A third Double Bedroom is found on the second floor, complete with a Dressing area and ample eaves storage.

#### **Second Floor**

Approx. 18.5 sq. metres (199.1 sq. feet)

Tenure: Freehold

Council Tax Band: D

**EPC Rating: C** 

Total area: approx. 104.4 sq. metres (1124.2 sq. feet)

This floorplan is not to scale. It's for guidance only and accuracy is not guaranteed. Plan produced using PlanUp.