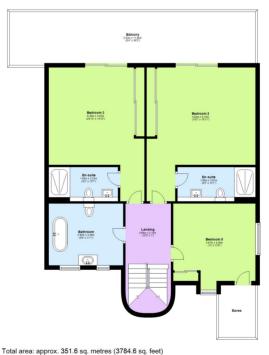

The first floor houses three generously sized bedrooms, each thoughtfully designed to provide maximum comfort and style. The master suite occupies the entire second floor, offering a private retreat with an en-suite bathroom and ample storage.