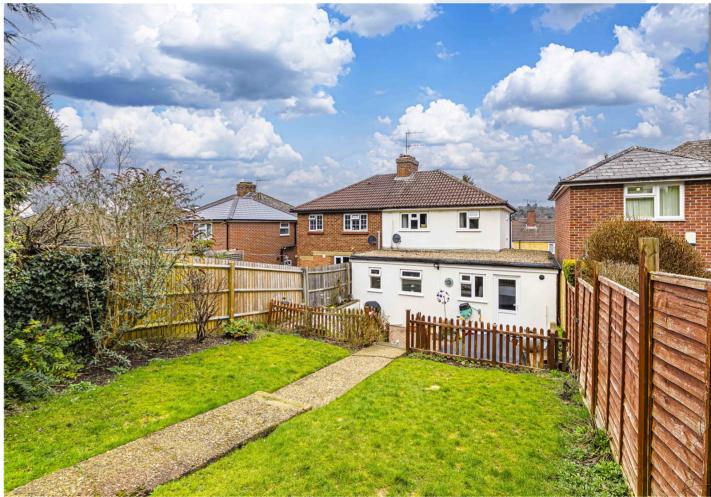

The tiered rear Garden provides a fantastic outdoor space for the whole family, featuring a large paved patio—ideal for entertaining—leading to a lawned area with a generous shed equipped with power. The front garden is mainly laid to lawn, with a central path guiding you to the front door and Driveway.

Located in the heart of Berkhamsted, this home is just moments from the town's vibrant cafés, bars, restaurants, boutiques, and the iconic Art Deco Rex cinema. Berkhamsted train station is a short walk away, offering direct connections to London Euston