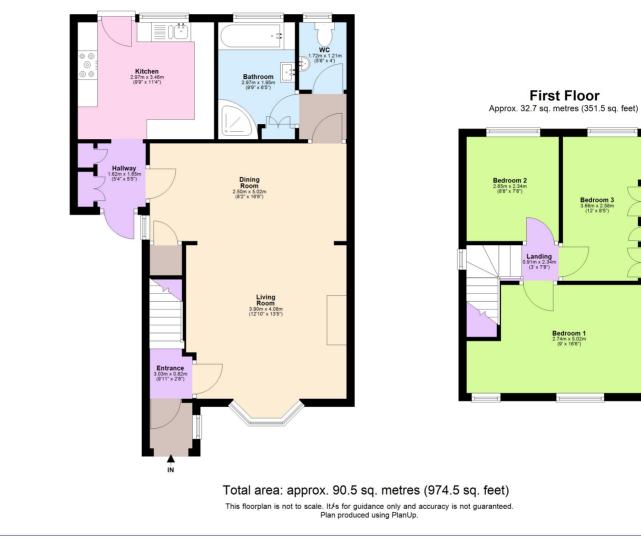

# Castles

Castles Estate Agents proudly present this Charming & Spacious 3-Bedroom Semi-Detached Family Home, nestled in the heart of Berkhamsted.

This Stunning family home offers spacious and well-appointed accommodation throughout, complete with Driveway Parking. The Ground Floor features an Open-Plan Lounge/Dining Room, a Stylish Kitchen, a Bathroom, and an inner hall. A standout feature is the Lounge/Dining area, which boasts a Gas Fire and bespoke built-in cabinetry and shelving. The kitchen is thoughtfully designed with a range of wall and base units, along with select integrated appliances. The Bathroom includes a Three-piece suite with a Bath, Shower, and hand wash basin, complemented by a separate WC.

Upstairs, the First Floor comprises Three Bedrooms. The principal bedroom, located at the front of the property, enjoys an abundance of natural light through its Double-Aspect Windows and benefits from Fitted Wardrobes.

### Ground Floor Approx. 57.9 sq. metres (623.0 sq. feet)

Berkhamsted

Eaton Bray

01525 220605

**EPC Rating: E** 

**Tenure: Freehold** Council Tax Band: C

01442 865252

Borehamwood 020 8953 2112

Hertford 01992 501511

**Kings Langley** 

020 8950 2551 01442 233345

Boxmoor

01923 936900

Radlett 01923 537111

**Bushev** 

Bedroom 3 3.66m x 2.58m (12' x 8'5")