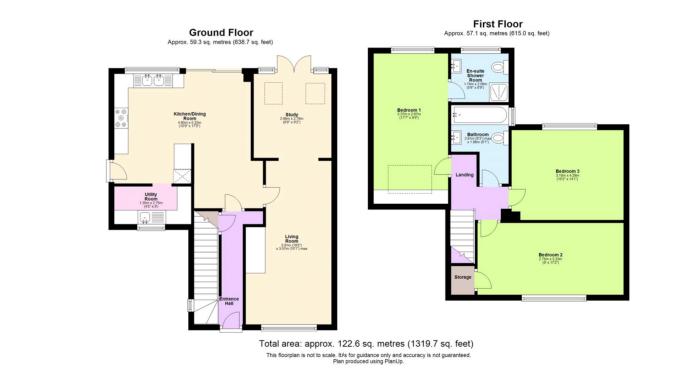

## Castles

CASTLES ESTATE AGENTS are delighted to present, in a prime town location in Berkhamsted, this EXTENDED semidetached house

Upon entering, you are greeted by a spacious entrance hall, providing a warm welcome to residents and guests alike. The living room boasts an inviting ambiance with wood flooring and a gas fireplace as focal points. Decorated in neutral colours, it offers a versatile space for relaxation and entertainment. This room seamlessly flows into a spacious study, illuminated by Velux windows for initial light, as well as patio doors that provide convenient side access to the property.

The heart of the home is the generously sized kitchen/diner, featuring tiled floors, maple units and a Rangemaster oven. With doors leading to the garden, this area is perfect for both casual family meals and formal gatherings.

Upstairs, the property continues to impress with three double bedrooms, each adorned with large windows that flood the rooms with natural light. The master bedroom benefits from a modern en suite, offering a private retreat for homeowners. Additionally, a well-appointed family bathroom serves the remaining bedrooms, ensuring convenience and comfort for residents.

Outside, the property boasts a beautifully landscaped garden, predominantly laid to lawn, and enhanced by sweeping wooden decking. This outdoor space offers ample opportunities for al fresco dining, relaxation, and entertaining. Completing the exterior features are an outbuilding and shed, providing valuable storage space. From the garden, residents can enjoy picturesque views of the surrounding countryside, adding to the appeal of this charming property.

Specifications
3 BEDROOMS
2 RECEPTIONS
2 BATHROOMS
SEMI DETACHED HOUSE
GARDEN
TOWN LOCATION

Within walking distance to the vibrant High Street and train station