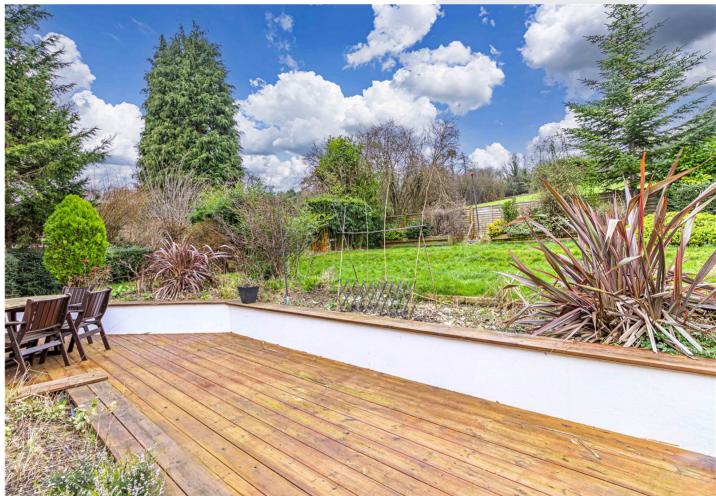

Outside, the property boasts a beautifully landscaped garden, predominantly laid to lawn, and enhanced by sweeping wooden decking. This outdoor space offers ample opportunities for al fresco dining, relaxation, and entertaining. Completing the exterior features are an outbuilding and shed, providing valuable storage space. From the garden, residents can enjoy picturesque views of the surrounding countryside, adding to the appeal of this charming property.