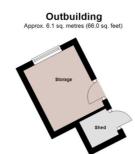

Outside, the property boasts a beautifully landscaped garden, predominantly laid to lawn, and enhanced by sweeping wooden decking. This outdoor space offers ample opportunities for al fresco dining, relaxation, and entertaining. Completing the exterior features are an outbuilding and shed, providing valuable storage space. From the garden, residents can enjoy picturesque views of the surrounding countryside, adding to the appeal of this charming property.