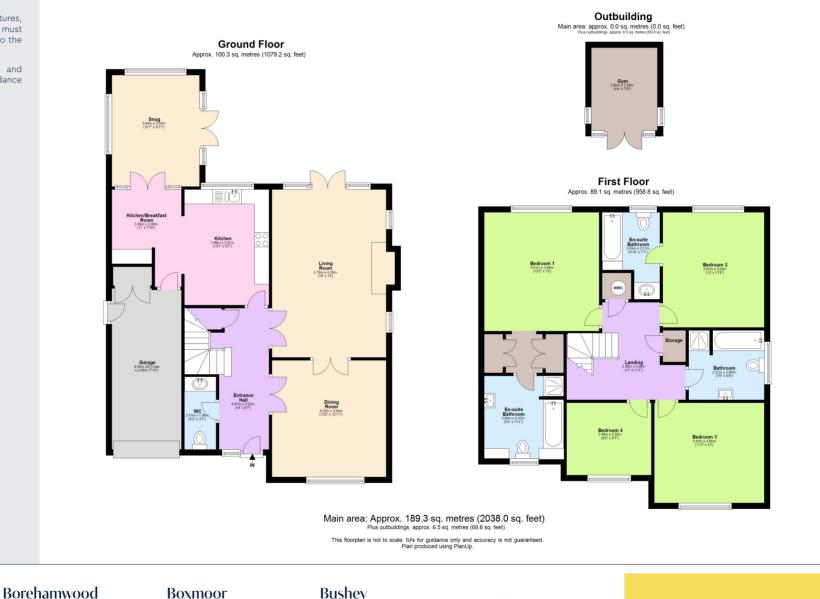

Upon entering, you are greeted by a bright and Spacious Living area that exudes warmth and comfort, perfect for both relaxation and entertaining. The Open-Plan design features a shaker kitchen. Adjacent to the kitchen, an airy Garden Room invites natural light and provides a serene view of the Lawn Garden, which is perfect for outdoor gatherings and leisure activities. There is an added benefit of current plans with permission granted, for extending the kitchen to form a modern Open-Plan Kitchen/Living/Dining area. The property boasts Four well-appointed Bedrooms, including a Master Suite that features Fitted Wardrobes and a contemporary En Suite Bathroom, ensuring a private retreat for the homeowners. With Three Reception rooms, there is ample space for family living and entertaining guests. The convenience of a Garage and Off-Street parking further enhances the appeal of this residence. Additionally, the versatile Summerhouse, currently utilised as a Gym room, offers endless possibilities to suit your personal needs, whether as a home office, wellbeing room, or creative space.

Specifications FOUR BEDROOM DETACHED FAMILY HOME PRIVATE CUL DE SAC CLOSE TO SCHOOLS FORMAL SITTING ROOM GARDEN ROOM DINING ROOM EN-SUITES MATURE REAR GARDEN OPEN PLAN KITCHEN/BREAKFAST AREA

The beautifully landscaped lawn garden, perfect for outdoor gatherings, relaxation, and enjoying the peaceful surroundings.