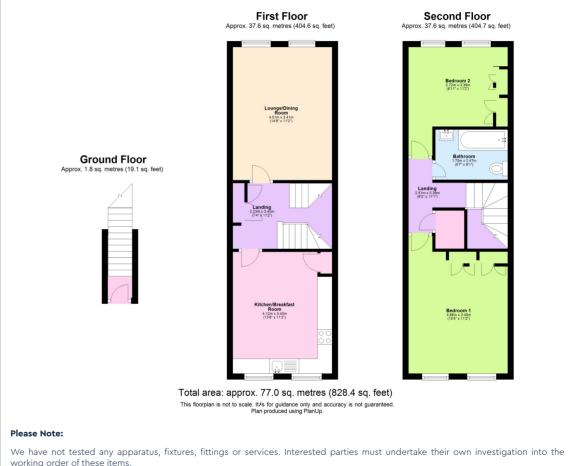

## Berkhamsted, HP4 3EN

£325,000

(Freehold)

Castles are delighted to present to market this perfectly positioned two double bedroom ground floor maisonette with allocated parking. The property offers a generous amount of living space including a 20 ft Lounge/ Dining Area, Kitchen/ Breakfast Area, Fitted Bathroom Suite, two double Bedrooms and it is situated within walking distance of Berkhamsted Train Station & Canal. Communal Gardens.