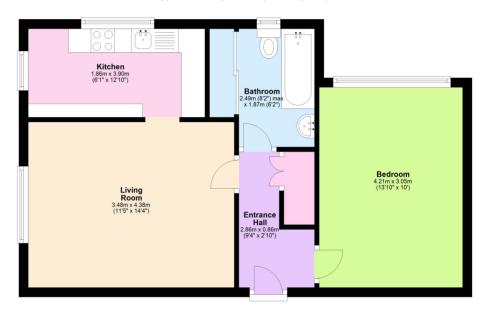

## **Third Floor**

Approx. 46.3 sq. metres (498.4 sq. feet)

Total area: approx. 46.3 sq. metres (498.4 sq. feet)

This floorplan is not to scale. It's for guidance only and accuracy is not guaranteed.

Plan produced using PlanUp.