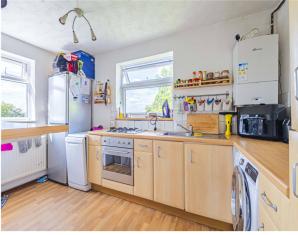

## Berkhamsted, HP4 2HS

£225,000

(Leasehold)

1

Charming Top Floor Apartment with Picturesque Views over Berkhamsted Town, this top floor apartment offers an unparalleled living experience. As you step into the inviting entrance hall, complete with a practical storage cupboard for your organizational needs, the generously sized living room is a haven of comfort and relaxation. Sunlight streams through the large window, bathing the space in natural light. This area seamlessly flows into the adjacent fitted modern kitchen, featuring sleek countertops and pale wood effect cabinetry making it an ideal spot for entertaining guests or unwinding after a long day. The apartment boasts a tranquil double bedroom enhanced by a large window that frames picturesque views of the surroundings. A tastefully designed bathroom awaits, complete with a white suite and tiling. This bathroom is the perfect place to unwind and rejuvenate.