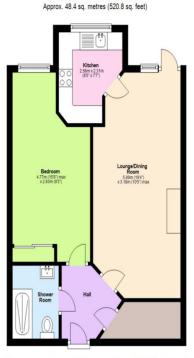

Tenure: Leasehold Council Tax Band: C EPC Rating: C

Lower Ground Floor

Total area: approx. 48.4 sq. metres (520.8 sq. feet) This floorplan is not to scale. It/s for guidance only and accuracy is not guaranteed. Plan produced using PlanUp.