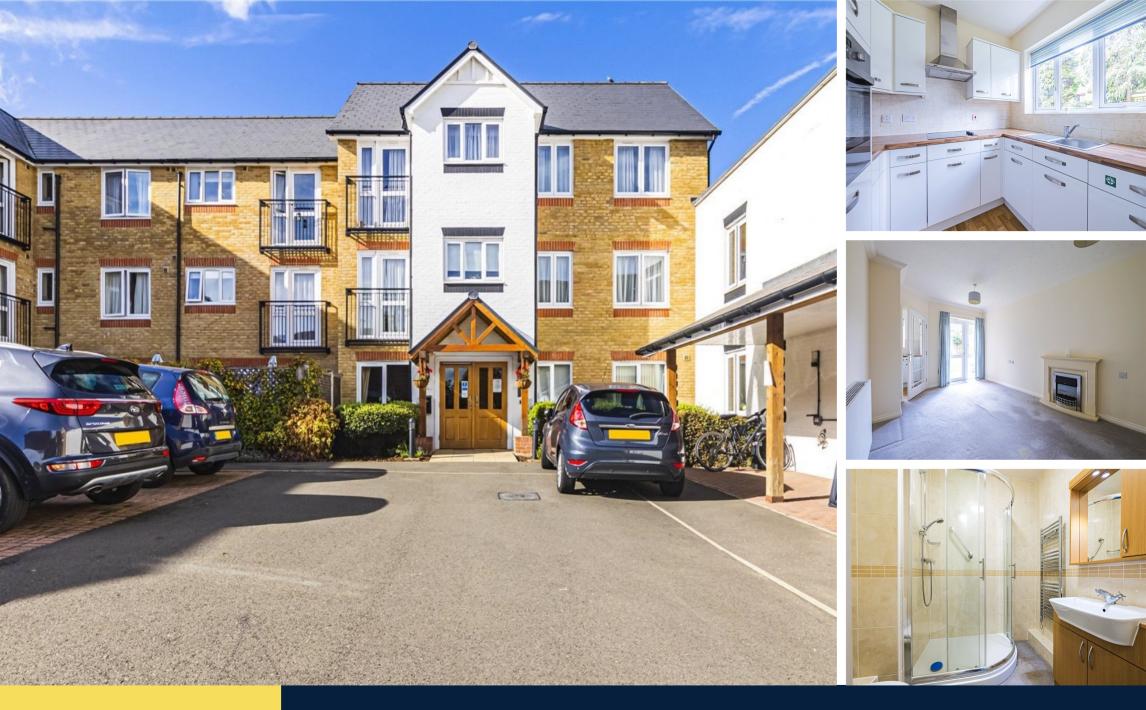

#### £280,000

(Leasehold)

📇 1 📇 1 🚔 1 🚘

Castles are delighted to present to market this excellent one-bedroom lower ground floor apartment which is positioned perfectly just a stones throw away from Berkhamsted High Street and offers generous accommodation within this development for senior residents. The large living and dining room offers ample space for furniture and features a fireplace with attractive surround and good décor. The kitchen is very well maintained and offers beautifully fitted storage and work units with tiled splashbacks, and eye-level oven, electric hob and extractor hood, fridge and freezer. The large window also provides plenty of light with views to the communal outdoor area. A double bedroom with plenty of space for a large bed and furniture plus a modern, clean and high-spec tiled shower room with heated towel rail and a large shower cubicle complete the accommodation available.

The Lodge manager is on hand throughout the day to support residents while a Guest Suite adds further accommodation should family and friends wish to stay over.

Sheldon Lodge requires at least one apartment Owner to be over the age of 60 with any second Owner over the age of 55