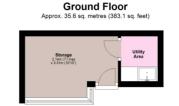

On the ground floor, the living room, with its exposed beams, leads to a cottage-style kitchen with views of the courtyard garden and outbuilding. With some minor upgrades, this outbuilding could serve as an ideal home office.