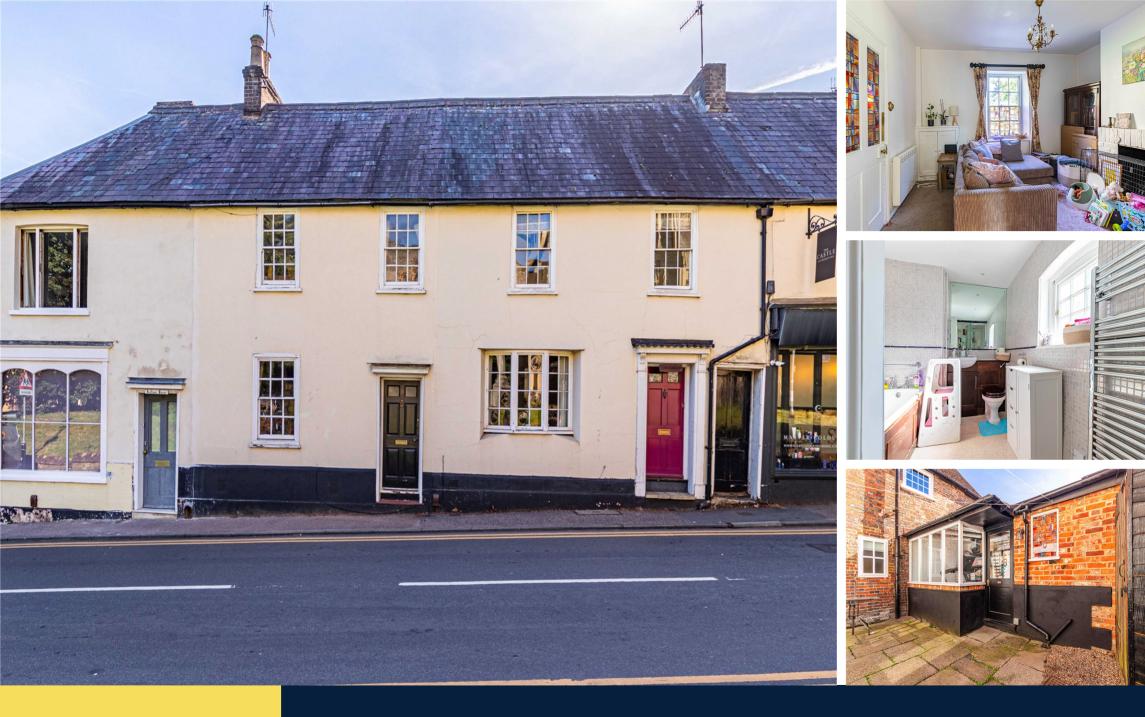

### Guide Price £485,000

(Freehold)

PERIOD CHAIN-FREE PROPERTY! This charming character home is located in the heart of Berkhamsted, offering excellent rail connections to London and beyond.

The house showcases period features, including exposed beams, original doors, and windows. Externally, it has been recently redecorated and is situated opposite the picturesque St. Peter's Church

On the ground floor, the living room, with its exposed beams, leads to a cottage-style kitchen with views of the courtyard garden and outbuilding. With some minor upgrades, this outbuilding could serve as an ideal home office.