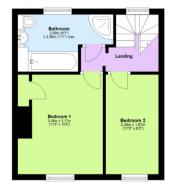

Tenure: Freehold Council Tax Band: C **EPC Rating: TBC** 

First Floor Approx 28.4 sq metres (306.0 sq feet)

Total area: approx. 64.0 sq. metres (689.1 sq. feet) This floorplan is not to scale. It is for guidance only and accuracy is not guaranteed. Plan produced using PlanUp.