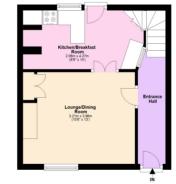

The upper floor comprises a spacious double bedroom, a single bedroom suitable for use as a home office, and a four-piece bathroom. The enclosed courtyard garden at the rear provides a lovely outdoor space, with gated access for pedestrians or bicycles.