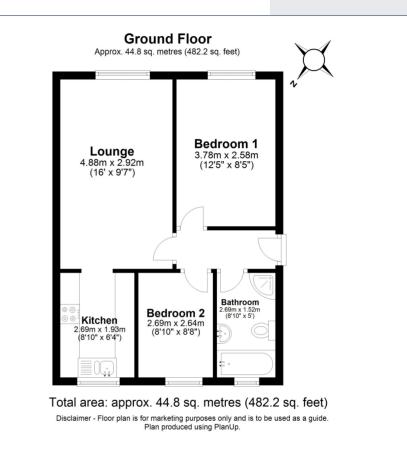

## Guide Price £300,000

(Freehold)

📇 2 📻 1 🚔 1 🚘

Castles are delighted to bring to the market this exceptional example of a beautifully maintained and modern Two-Bedroom Ground Floor Apartment, offered with the rare benefit of a brand new lease. Upon entering the property, you are welcomed by a generous entrance Hallway with ample storage space and a sense of openness that continues throughout the home. The main living area is a bright and airy Open-Plan Lounge and Dining space, ideal for both relaxing and entertaining. Large windows allow natural light to flood the room, enhancing the neutral décor and creating a warm, inviting atmosphere. The separate modern Kitchen is well-appointed with a range of fitted wall and base units, integrated appliances, and plenty of worktop space, providing a practical and stylish area for cooking. The apartment boasts Two well-proportioned Double Bedrooms, both thoughtfully decorated and offering a comfortable and tranguil setting. The principal bedroom benefits from built-in wardrobes, while the second bedroom is perfect for guests, children, or use as a home office or study. A contemporary family bathroom completes the internal accommodation, featuring a sleek three-piece suite with a bathtub and shower over, complemented by modern tiling and quality fittings. Externally, the property benefits from well-maintained Communal Grounds, residents' Parking, and secure entry to the building, adding to the overall appeal and convenience of this wonderful home.