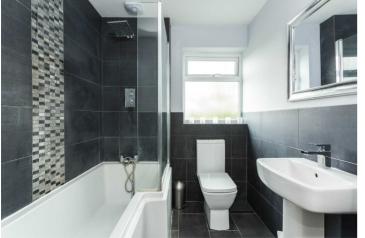

A separate lounge, carpeted in soft oatmeal, offers a cozy retreat with its pale walls and large window. A contemporary cloakroom completes the ground floor layout.

Upstairs, you'll find three generous double bedrooms and one single, all tastefully decorated in soft, neutral tones. The spacious master bedroom and bedroom three are dual aspect, allowing plenty of natural light, and all bedrooms benefit from built-in cupboard space. The family bathroom is sleek and modern, with a stylish white suite complemented by dark grey floor and wall tiles.