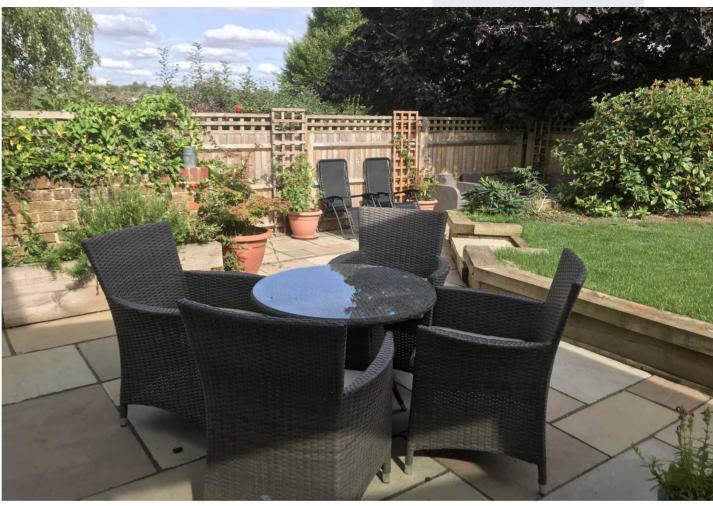

Outside, the landscaped garden is easy to maintain, featuring a stone-paved patio, raised lawn, and flower beds. To the front, a small lawned area and driveway provide off-road parking.

Specifications 4 BEDOOMS 2 RECEPTIONS 2 BATHROOMS SEMI DETACHED HOUSE GARDEN DRIVEWAY TOWN LOCATION