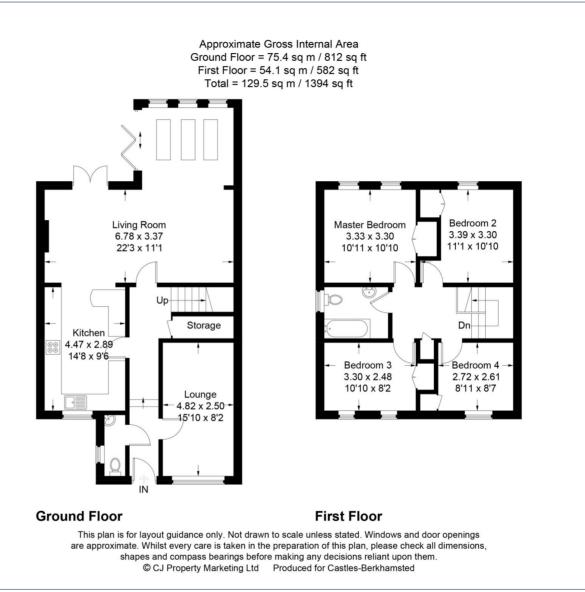

The entrance hall leads to a spacious L-shaped living room featuring elegant pale grey wood-effect flooring, crisp white walls, a striking gas fireplace, and both patio and bi-fold doors that open to the garden. Skylights flood the room with natural light, creating a bright and inviting atmosphere.

Flowing seamlessly from the living room is the modern, fully-fitted kitchen, complete with sleek high-gloss white cabinets, pale grey wood-effect flooring, contrasting dark grey granite worktops, and a breakfast bar – perfect for casual dining.

A separate lounge, carpeted in soft oatmeal, offers a cozy retreat with its pale walls and large window. A contemporary cloakroom completes the ground floor layout.

Upstairs, you'll find three generous double bedrooms and one single, all tastefully decorated in soft, neutral tones. The spacious master bedroom and bedroom three are dual aspect, allowing plenty of natural light, and all bedrooms benefit from built-in cupboard space. The family bathroom is sleek and modern, with a stylish white suite complemented by dark grey floor and wall tiles.

Outside, the landscaped garden is easy to maintain, featuring a stone-paved patio, raised lawn, and flower beds. To the front, a small lawned area and driveway provide off-road parking.

Specifications 4 BEDOOMS 2 RECEPTIONS 2 BATHROOMS SEMI DETACHED HOUSE GARDEN DRIVEWAY TOWN LOCATION