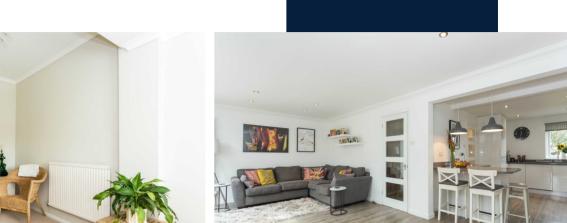

The entrance hall leads to a spacious L-shaped living room featuring elegant pale grey wood-effect flooring, crisp white walls, a striking gas fireplace, and both patio and bi-fold doors that open to the garden. Skylights flood the room with natural light, creating a bright and inviting atmosphere.

Flowing seamlessly from the living room is the modern, fully-fitted kitchen, complete with sleek high-gloss white cabinets, pale grey wood-effect flooring, contrasting dark grey granite worktops, and a breakfast bar – perfect for casual dining.