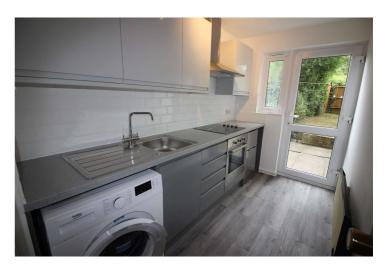

## 1 Reception Room | 1 Bathroom

Allocated parking for 2 cars! A delightful one double bed ground floor maisonette! This property comprises a lounge with wood laminate flooring, double bedroom with built in mirrored wardrobes, new fitted kitchen, new bathroom and a good sized private garden. New electric panel heaters. Available unfurnished mid-June.