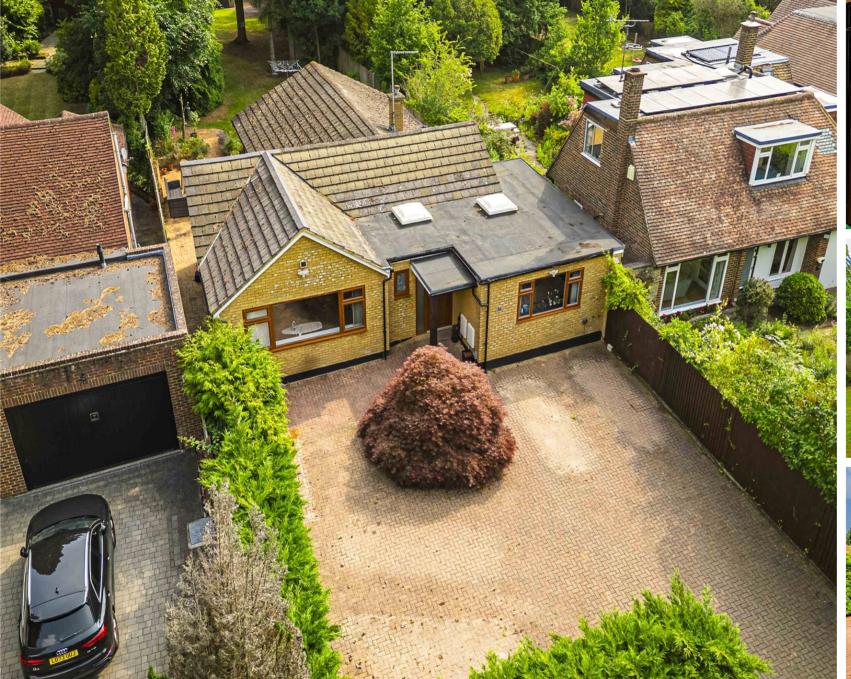

## WILLIAMS WAY

Radlett, WD7 7HB

£1,495,000

(Freehold)

5

2+

Situated on the sought-after Williams Way in the heart of Radlett, this elegant five-bedroom detached bungalow presents a rare opportunity to acquire a home of style, substance, and sophistication. Set behind a generous private driveway and framed by mature greenery, the property offers an exceptional standard of single-level living in one of Hertfordshire's most desirable locations.

From the moment you arrive, the home's striking façade, landscaped frontage, and beautifully maintained approach make a lasting impression. Inside, the sense of space and light is immediate. A grand, open-plan living area forms the centrepiece of the home—perfect for entertaining on a large scale or enjoying peaceful evenings in refined comfort. Full-height windows invite in natural light and provide seamless connection to the front garden.

Further features include a dedicated utility room, built-in storage solutions, and an easy, natural flow throughout the home. The property sits on a generous plot, offering privacy, tranquillity, and the potential for further personalisation if desired.