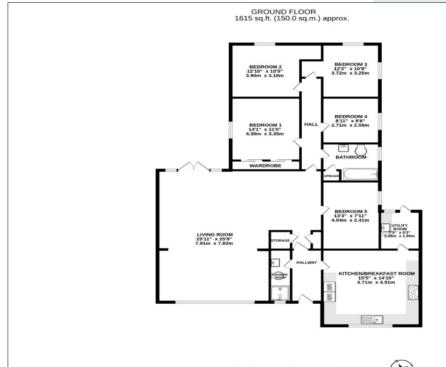

This versatile home offers five spacious bedrooms, each designed with flexibility in mind. Whether for family, guests, or working from home, the layout caters to every need. A contemporary family bathroom and additional cloakroom enhance the comfort and convenience on offer

Further features include a dedicated utility room, built-in storage solutions, and an easy, natural flow throughout the home. The property sits on a generous plot, offering privacy, tranquillity, and the potential for further personalisation if desired.