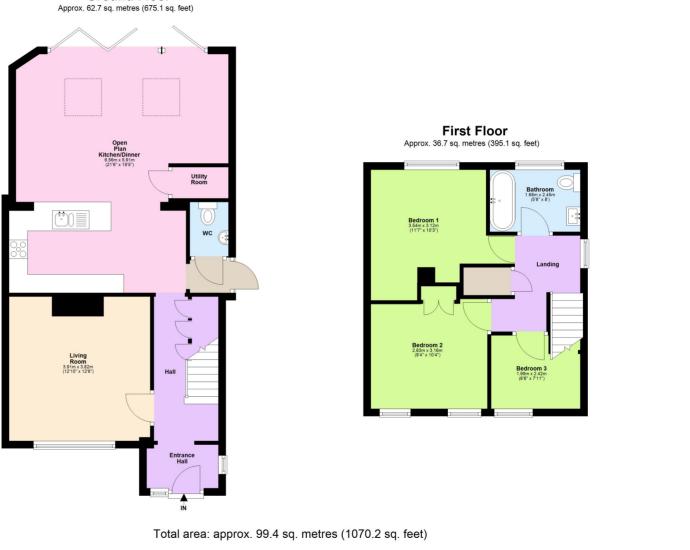

**Ground Floor** Approx. 62.7 sq. metres (675.1 sq. feet)

**Tenure: Freehold** Council Tax Band: D EPC Rating: D

Berkhamsted Borehamwood 020 8953 2112 01442 865252

Eaton Bray 01525 220605

Hertford 01992 501511