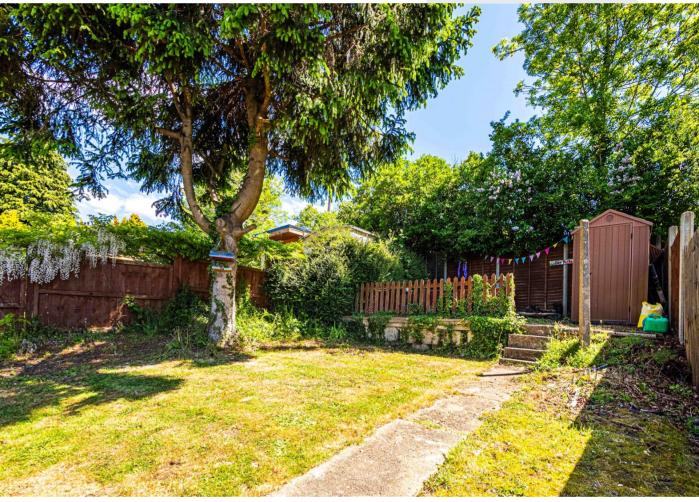

Outside, the property continues to impress with ample off-street parking and a spacious rear garden—perfect for summer barbecues, children's play, or simply unwinding at the end of the day.

## Specifications

- Well Presented
- Downstairs WC
- Seperate Utility Room
- Large Rear Extention
- Open Plan Lounge / Kitchen Diner
- Secondary Lounge
- Front Porch Addition
- Driveway Parking

This property benefits from a large, well kept rear garden, perfect for sunny days.