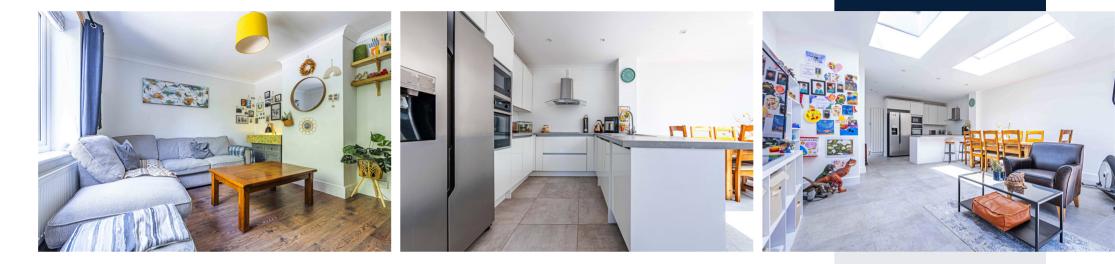

Step inside and discover a bright, tucked-away lounge to the front—ideal for quiet evenings or a cosy retreat. To the rear: a open-plan kitchen, dining, and family area that's perfect for entertaining and spending quality time together.

The kitchen is a true showstopper, featuring a large U-shaped layout with sleek worktops, premium integrated appliances, and overhead skylights that bathe the space in natural light. Bi-folding doors open onto the garden, creating a seamless indoor-outdoor living experience. Finished in timeless monochrome tones, this space is as fashionable as it is functional.