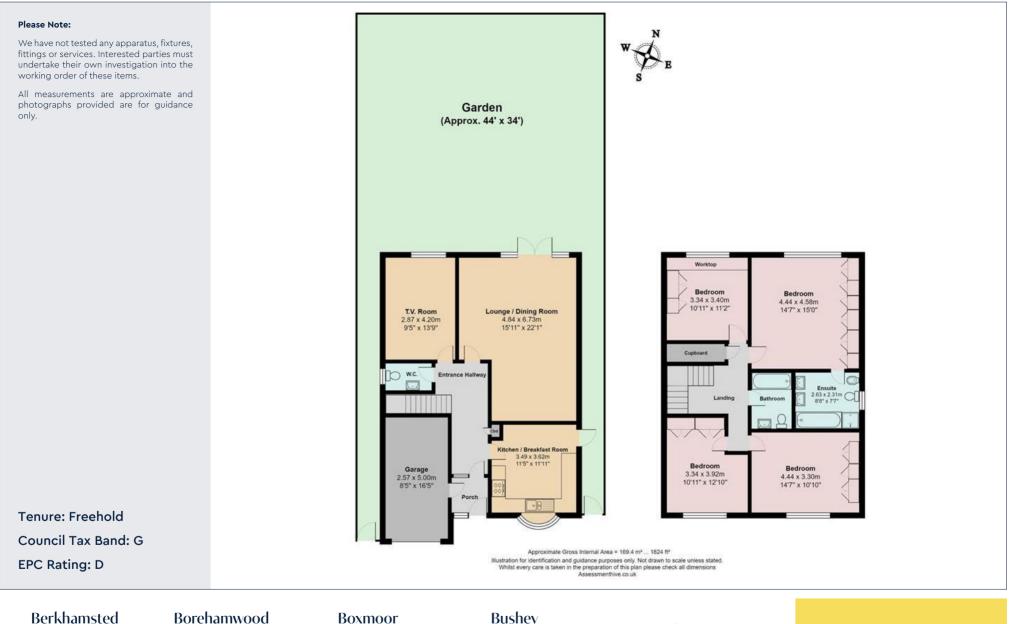

This delightful family home comprises: A good sized Living/Dining room with direct access to the Garden, TV/family room, Kitchen/Breakfast room requiring some modernisation and a Guest Cloakroom on the ground floor.

An integral Garage accessed from the lobby is currently being used as a second kitchen/utility room, and could easily be converted into another reception room or downstairs bedroom if required.

On the first floor is a large principal Bedroom with En Suite Bathroom and a further Three DOUBLE bedrooms and a family Bathroom. The property benefits from a charming well maintained and Private Rear Garden as well as an attractive frontage with Bloc-paved Drive providing ample Off Street Parking. There is also further parking for the benefit of this and one other house directly opposite the property.

### Specifications

- 4 Double Bedrooms
- 2 Bathrooms (1 En Suite)
- Kitchen/Breakfast Room
- Living/Dining Room
- TV/Family Room
- Guest Cloakroom
- Private Rear Garden
- Integral Garage

Set in a peaceful yet highly desirable location, it's the perfect place to create your dream home.